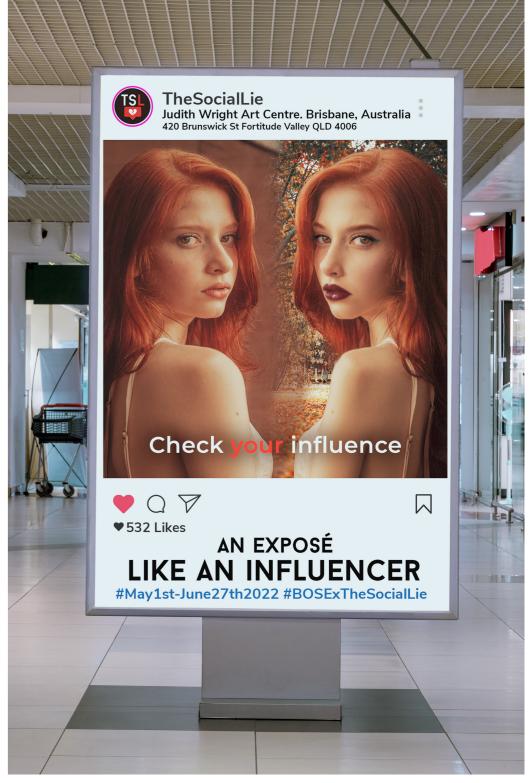

## The Social Lie

The social lie is a branded experience and campaign that follows the culture of social media manipulation and fraud.

This project unmasks the impossible beauty and lifestyle standards shown online. The deliverables include a conceptualised branded experience, and corresponding assets including social media posts, marketing, and ancillary products.