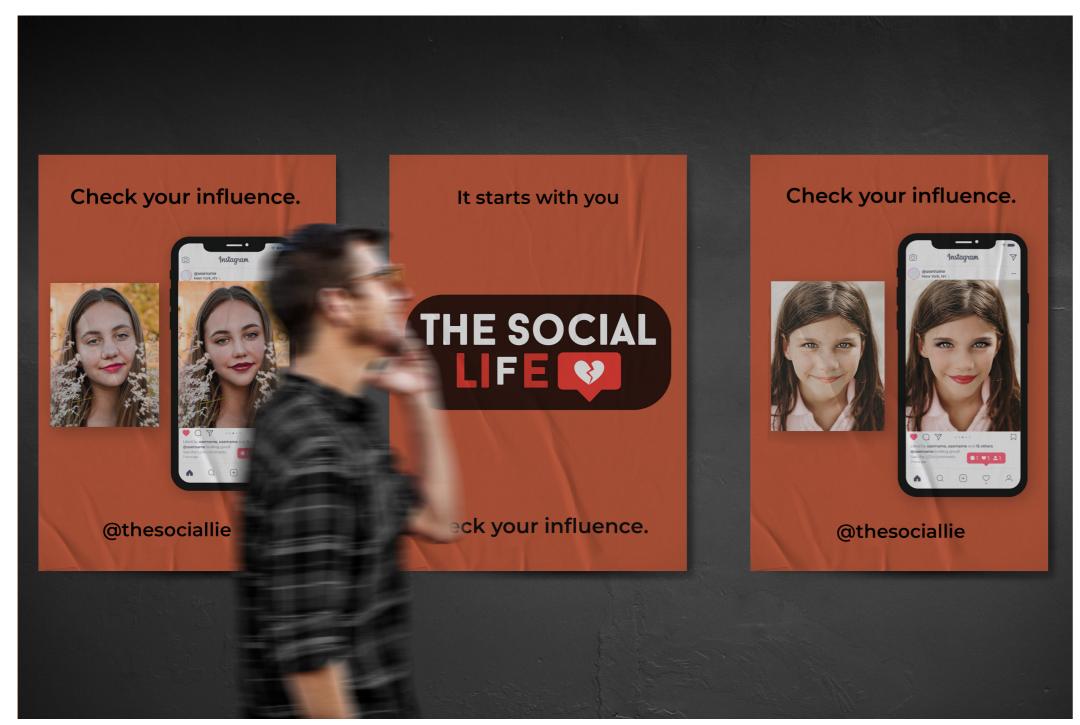

## The Social Lie

The social lie is a branded experience and campaign that follows the culture of social media manipulation and fraud.

This project unmasks the impossible beauty and lifestyle standards shown online. The deliverables include a conceptualised branded experience, and corresponding assets including social media posts, marketing, and ancillary products.