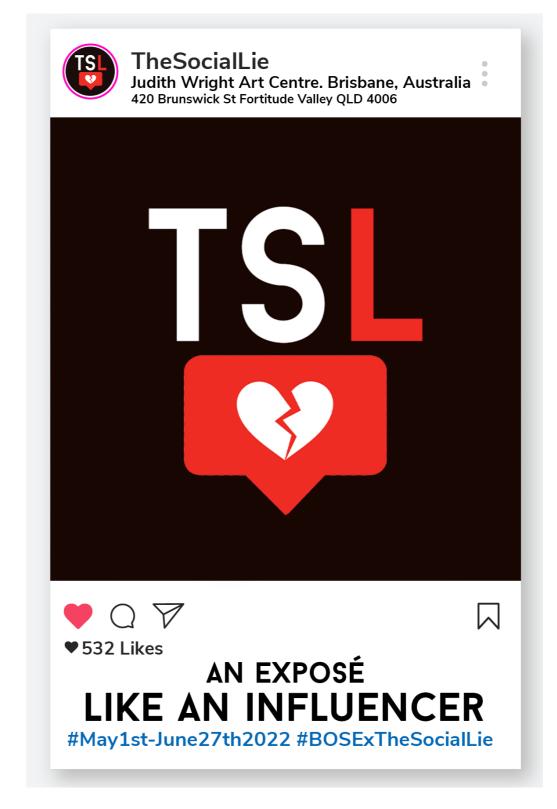

## The Social Lie

The social lie is a branded experience and campaign that follows the culture of social media manipulation and fraud.

This project unmasks the impossible beauty and lifestyle standards shown online. The deliverables include a conceptualised branded experience, and corresponding assets including social media posts, marketing, and ancillary products.