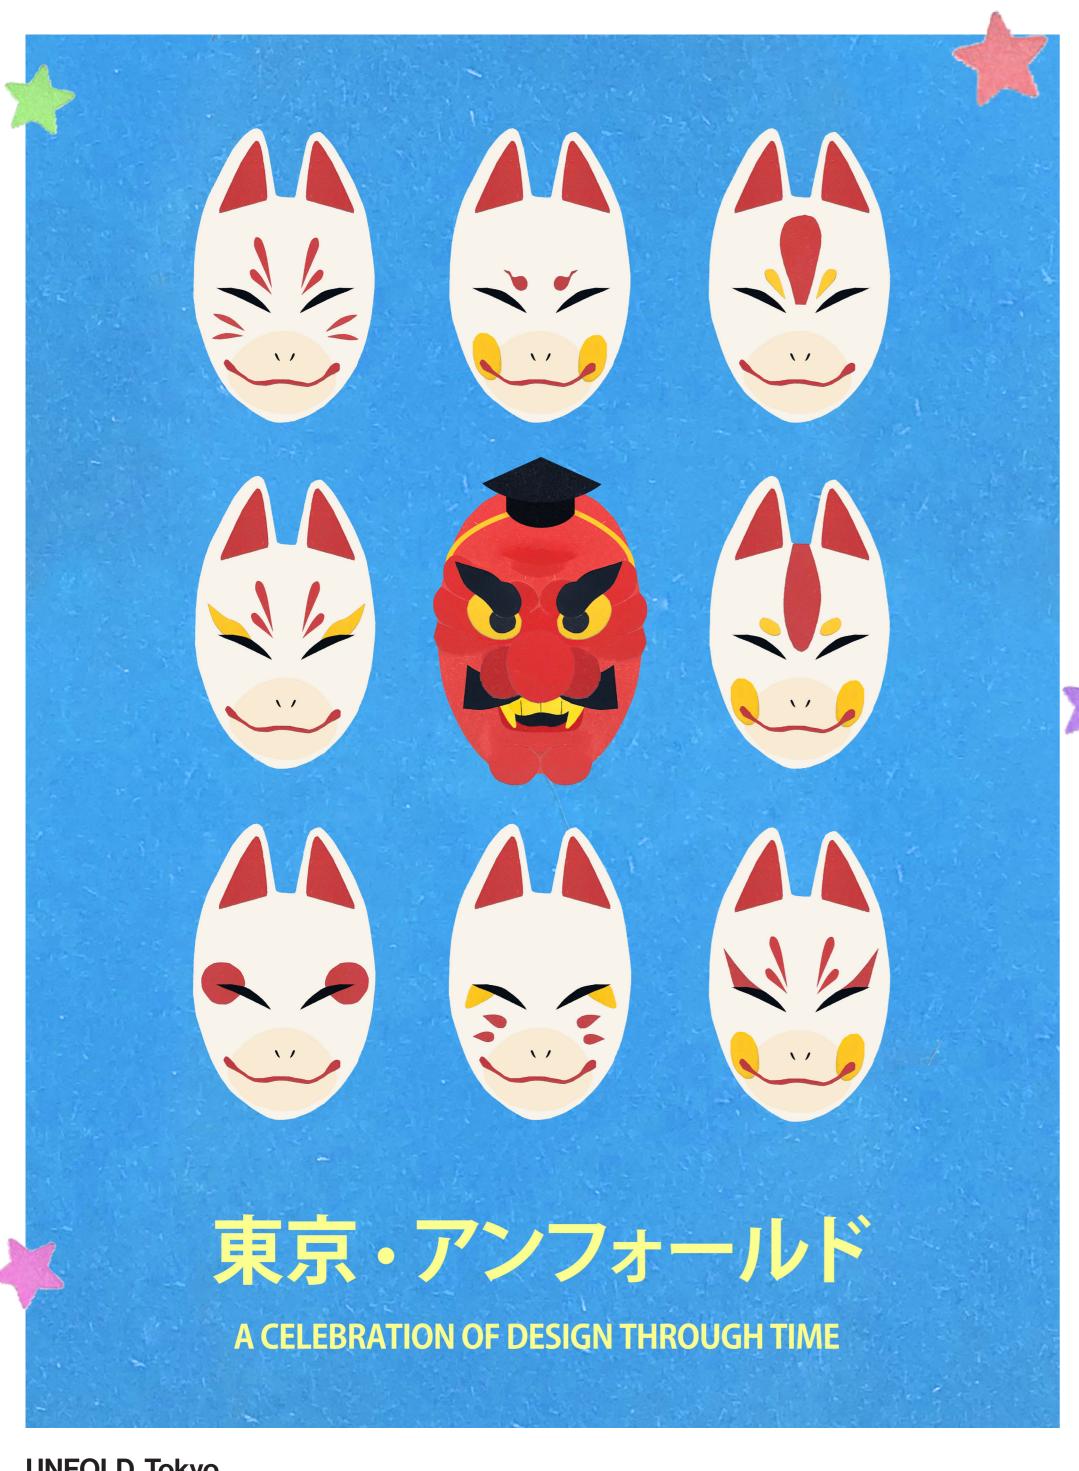

#### **UNFOLD**, Tokyo

A digital promotional poster for the FAUX gallery, based around the design principal UNITY, created from pieces of scrap origami paper.