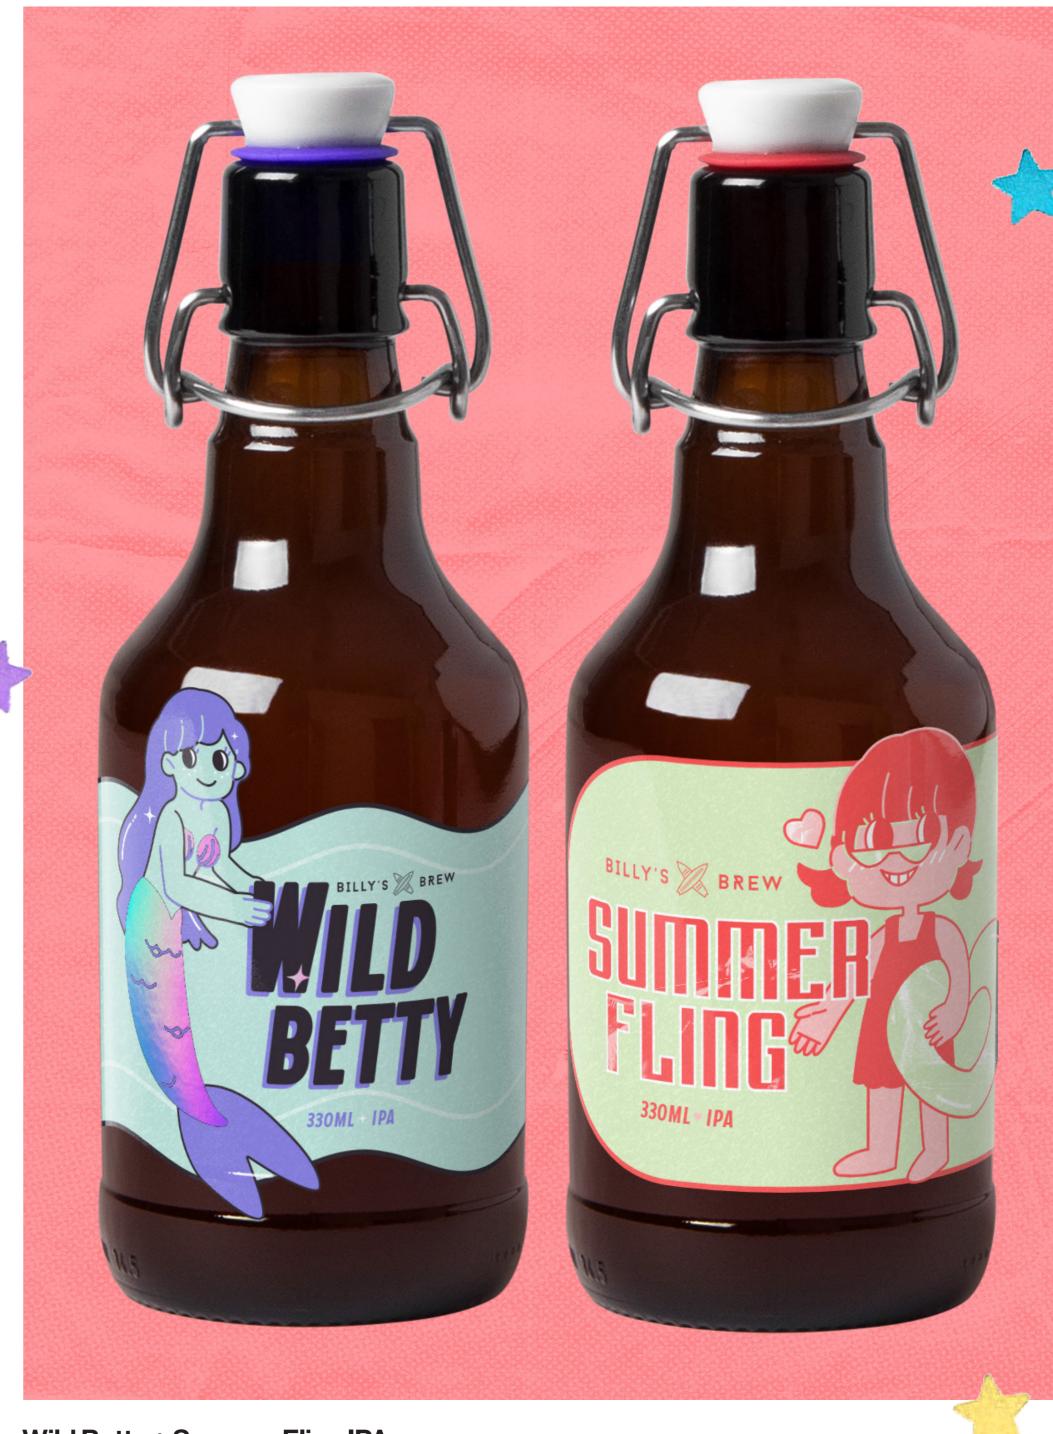

## Wild Betty + Summer Fling IPA

The Billy's Brew brief required an illustrative label representing their flavours "Wild Betty" and "Summer Fling", along with complimentary embellishments (rainbow foil and spot UV) and final artwork..