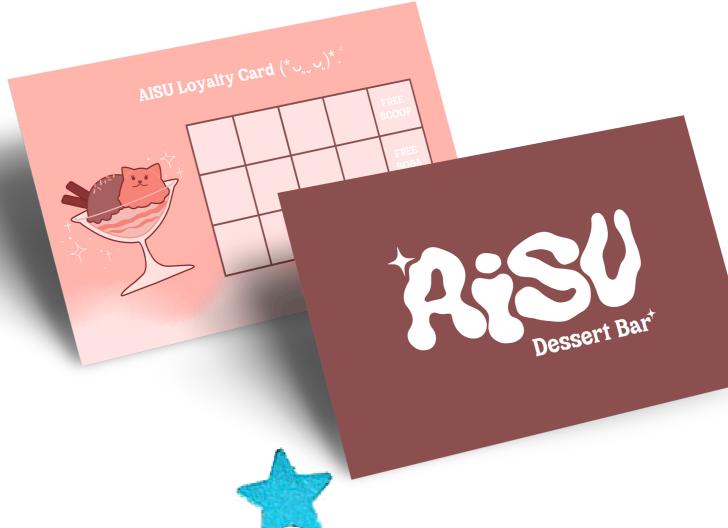

#### **UNFOLD**, Tokyo

A digital promotional poster for the FAUX gallery, based around the design principal UNITY, created from pieces of scrap origami paper.



## Wild Betty + Summer Fling IPA

The Billy's Brew brief required an illustrative label representing their flavours "Wild Betty" and "Summer Fling", along with complimentary embellishments (rainbow foil and spot UV) and final artwork..



#### **EAT YOUR FRUITS!**

A personal illustration project I started to practise semi-realism, experimenting with different textured brushes, filters and colouring styles.



### **AISU**

Branding and collateral for AISU Dessert Bar.





# Ri Craig

Heyrii\_@outlook.com https://www.instagram.com/\_\_\_heyrii/ Diploma of Graphic Design