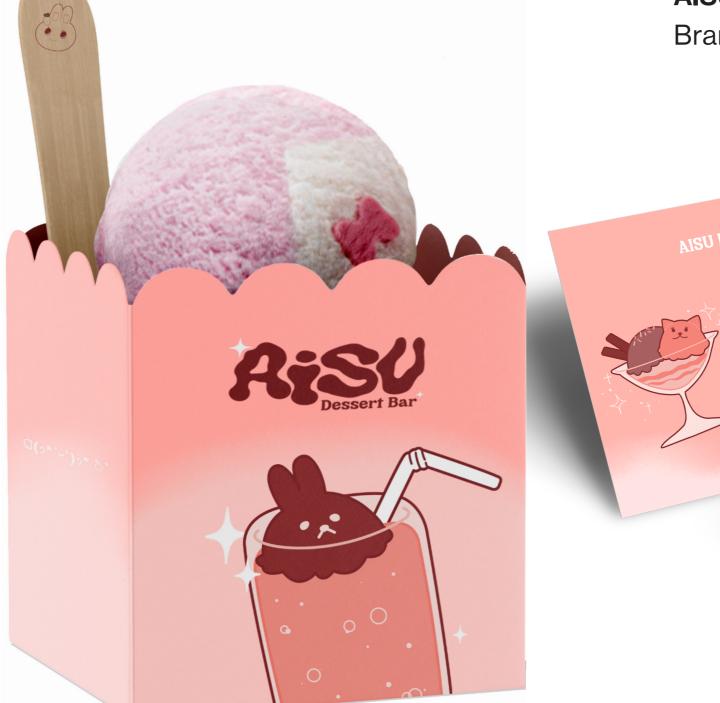

#### **UNFOLD**, Tokyo

A digital promotional poster for the FAUX gallery, based around the design principal UNITY, created from pieces of scrap origami paper.



## Wild Betty + Summer Fling IPA

The Billy's Brew brief required an illustrative label representing their flavours "Wild Betty" and "Summer Fling", along with complimentary embellishments (rainbow foil and spot UV) and final artwork..



#### **EAT YOUR FRUITS!**

A personal illustration project I started to practise semi-realism, experimenting with different textured brushes, filters and colouring styles.



### **AISU**

Branding and collateral for AISU Dessert Bar.





# Ri Craig

Heyrii\_@outlook.com https://www.instagram.com/\_\_\_heyrii/ Diploma of Graphic Design