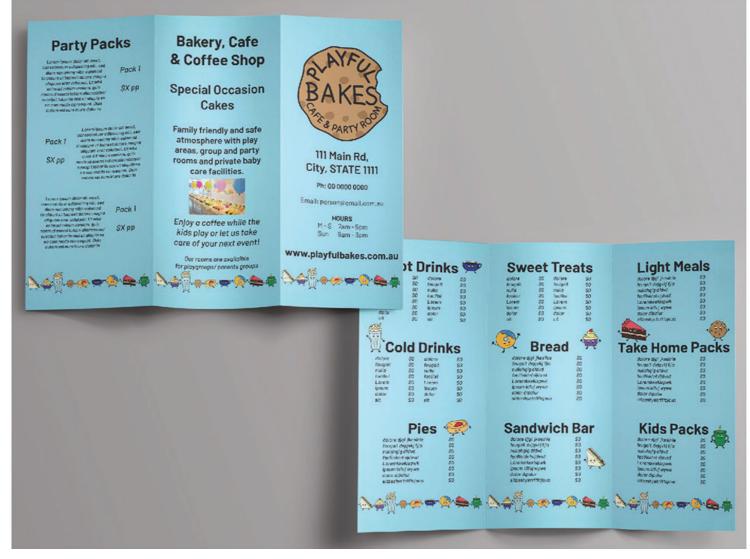

The icons and logo have been applied in all aspects of the business, from menus, signage and staff uniforms to colouring in pages, kids party packs and merchandise. Using this branding has created a quickly recognizable identity that stands out from it's competitors.