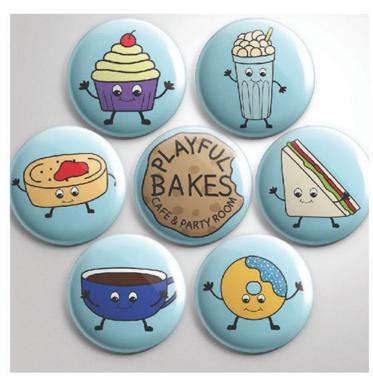

## Playful Bakes Cafe & Party Room

This branding brief requested the development of an illustrative logo and icons that would be featured in all collateral, both print and online. These fun characters are developed from the cafe's menu, with the same hand drawn style as the logo. Playful Bakes Cafe & Party Room's customer base is predominately children and their parents, so the pale blue colour was chosen as a welcoming and calming background for the active and fun characters.

The icons and logo have been applied in all aspects of the business, from menus, signage and staff uniforms to colouring in pages, kids party packs and merchandise. Using this branding has created a quickly recognizable identity that stands out from it's competitors.