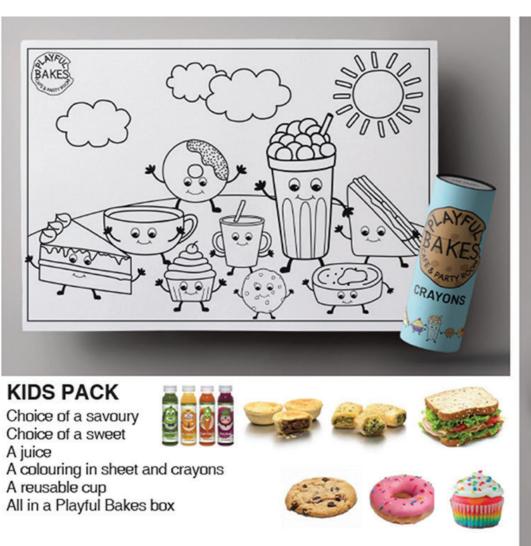

The icons and logo have been applied in all aspects of the business, from menus, signage and staff uniforms to colouring in pages, kids party packs and merchandise. Using this branding has created a quickly recognizable identity that stands out from it's competitors.