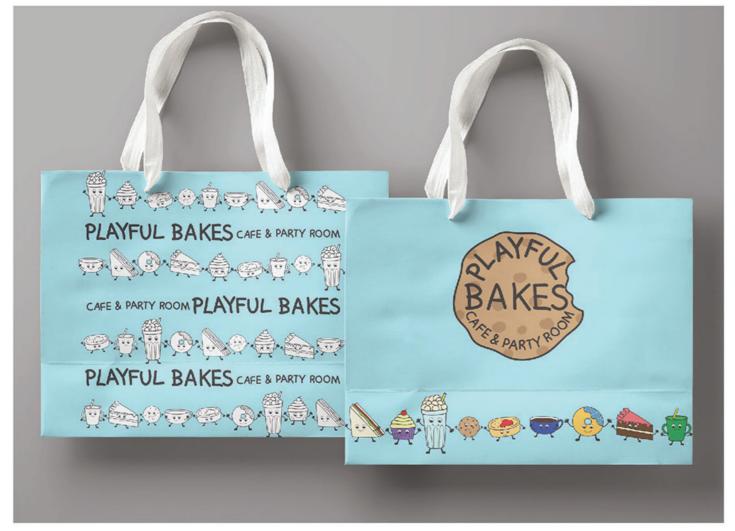

The icons and logo have been applied in all aspects of the business, from menus, signage and staff uniforms to colouring in pages, kids party packs and merchandise. Using this branding has created a quickly recognizable identity that stands out from it's competitors.