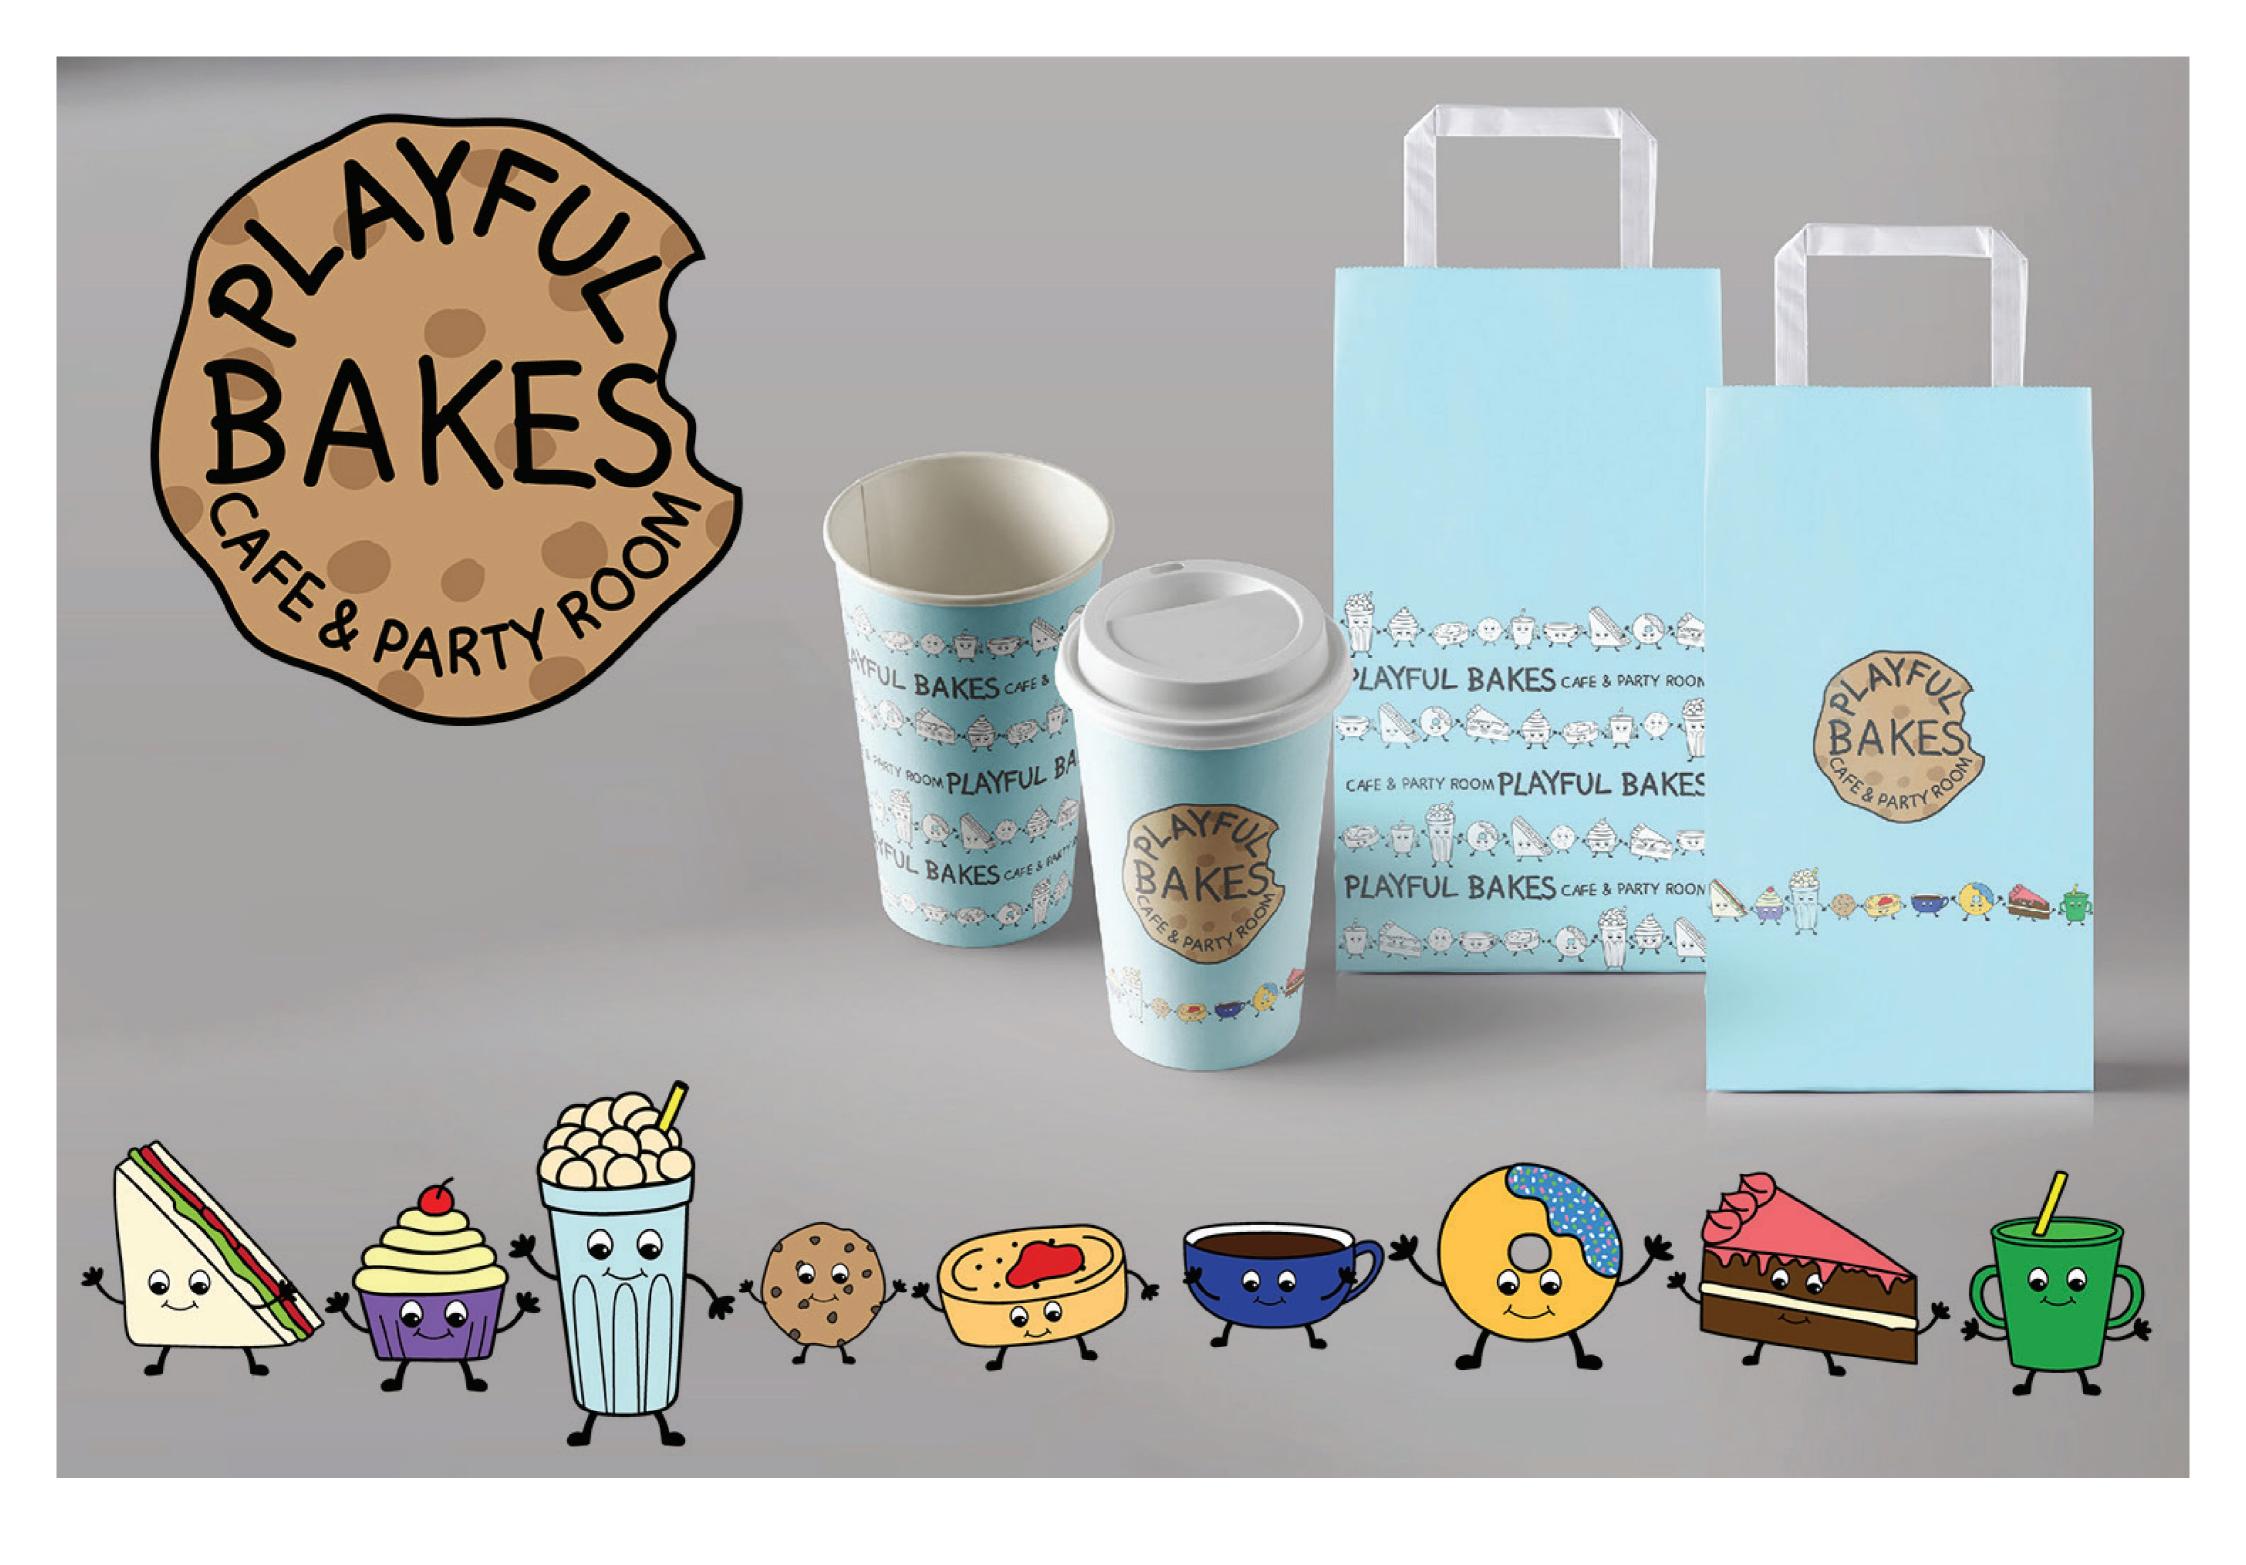

## Playful Bakes Cafe & Party Room

This branding brief requested the development of an illustrative logo and icons that would be featured in all collateral, both print and online. These fun characters are developed from the cafe's menu, with the same hand drawn style as the logo. Playful Bakes Cafe & Party Room's customer base is predominately children and their parents, so the pale blue colour was chosen as a welcoming and calming background for the active and fun characters.

The icons and logo have been applied in all aspects of the business, from menus, signage and staff uniforms to colouring in pages, kids party packs and merchandise. Using this branding has created a quickly recognizable identity that stands out from it's competitors.