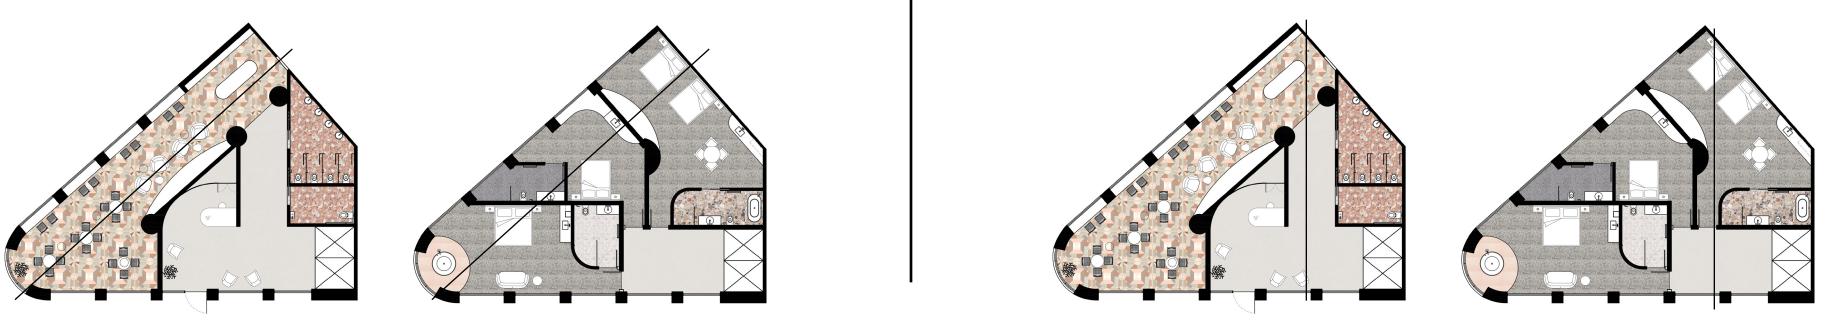

S FUNCTIONALITY, SEATING FOR UP TO 20 GUESTS
- · SUITES SLEEPING, SHOWER AND KITCHENETTE FACILITIES. CLOTHES & LUGGAGE STORAGE

#### AESTHETIC REQUIREMENTS

- STYLE TO BE IN KEEPING WITH ART SERIES SIGNATURE LOOK
- · ARTISTS WORK TO BE SEEN CONCEPTUALLY AND PHYSICALLY THROUGHOUT THE SITE
- · WHERE POSSIBLE MAXIMISE VIEWS FROM HOTEL
- "INSTAGRAM N/ORTHY" DESTINATION

#### ART SERIES HOTELS, THE COSS

THE SITE









### THE CLIENT



















# THE ARTIST



#### THE CONCEPT







### GROUND FLOOR



SCALE 1:100 @ A3



# LEVELS ONE, TVVO, THREE



SCALE 1:100 @ A3

# THE LOBBY















# THE KING SUITE







# THE QUEEN SUITE







# THE DOUBLE QUEEN SUITE





### SECTION ONE



SCALE 1:100 @ A3



ART SERIES HOTELS, THE COSS

### SECTION TI//O



#### SCALE 1:100 @ A3















SIUDU

BY SHAMUS MASON