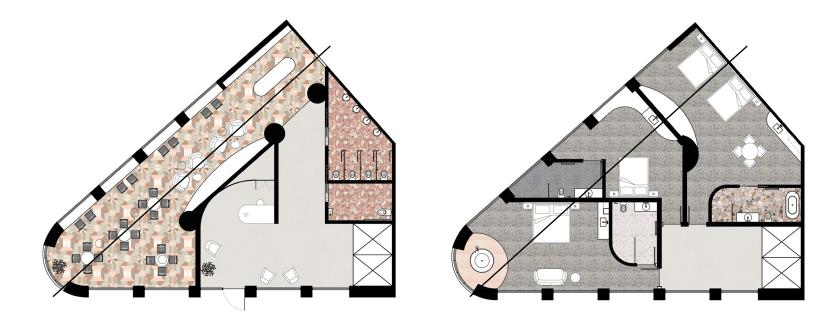

N, SEATING FOR GUESTS. ACCESS TO LIFTS AND FACILITIES
- HOSPITALITY BUSINESS FUNCTIONALITY, SEATING FOR UP TO 20 GUESTS
- · SUITES SLEEPING, SHOWER AND KITCHENETTE FACILITIES. CLOTHES & LUGGAGE STORAGE

#### AESTHETIC REQUIREMENTS

- STYLE TO BE IN KEEPING WITH ART SERIES SIGNATURE LOOK
- · ARTISTS WORK TO BE SEEN CONCEPTUALLY AND PHYSICALLY THROUGHOUT THE SITE
- · WHERE POSSIBLE MAXIMISE VIEWS FROM HOTEL
- "INSTAGRAM N/ORTHY" DESTINATION

#### ART SERIES HOTELS, THE COSS

THE SITE









### THE CLIENT



















# THE ARTIST



#### THE CONCEPT







### GROUND FLOOR



SCALE 1:100 @ A3



# LEVELS ONE, TVVO, THREE



SCALE 1:100 @ A3

# THE LOBBY















# THE KING SUITE







# THE QUEEN SUITE







# THE DOUBLE QUEEN SUITE





### SECTION ONE



SCALE 1:100 @ A3



ART SERIES HOTELS, THE COSS

### SECTION TI//O



#### SCALE 1:100 @ A3















SIUDU

BY SHAMUS MASON