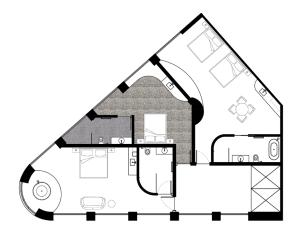

- THREE SUITE DESIGNS

#### FUNCTIONAL REQUIREMENTS

- · LOBBY RECEPTION, SEATING FOR GUESTS. ACCESS TO LIFTS AND FACILITIES
- HOSPITALITY BUSINESS FUNCTIONALITY, SEATING FOR UP TO 20 GUESTS
- · SUITES SLEEPING, SHOWER AND KITCHENETTE FACILITIES. CLOTHES & LUGGAGE STORAGE

#### AESTHETIC REQUIREMENTS

- STYLE TO BE IN KEEPING WITH ART SERIES SIGNATURE LOOK
- · ARTISTS WORK TO BE SEEN CONCEPTUALLY AND PHYSICALLY THROUGHOUT THE SITE
- · WHERE POSSIBLE MAXIMISE VIEWS FROM HOTEL
- "INSTAGRAM N/ORTHY" DESTINATION

#### ART SERIES HOTELS, THE COSS

THE SITE









### THE CLIENT



















# THE ARTIST



#### THE CONCEPT







### GROUND FLOOR



SCALE 1:100 @ A3



# LEVELS ONE, TVVO, THREE



SCALE 1:100 @ A3

# THE LOBBY















# THE KING SUITE







# THE QUEEN SUITE







# THE DOUBLE QUEEN SUITE





### SECTION ONE



SCALE 1:100 @ A3



ART SERIES HOTELS, THE COSS

### SECTION TI//O



#### SCALE 1:100 @ A3















SIUDU

BY SHAMUS MASON