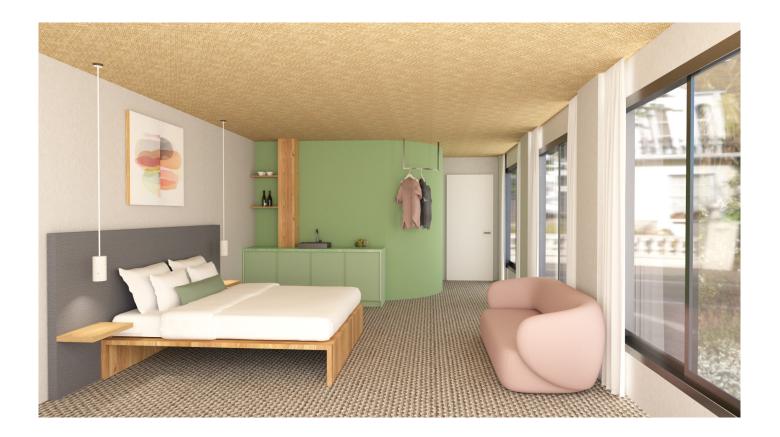

FUNCTIONALITY, SEATING FOR UP TO 20 GUESTS
- · SUITES SLEEPING, SHOWER AND KITCHENETTE FACILITIES. CLOTHES & LUGGAGE STORAGE

#### AESTHETIC REQUIREMENTS

- STYLE TO BE IN KEEPING WITH ART SERIES SIGNATURE LOOK
- · ARTISTS WORK TO BE SEEN CONCEPTUALLY AND PHYSICALLY THROUGHOUT THE SITE
- · WHERE POSSIBLE MAXIMISE VIEWS FROM HOTEL
- "INSTAGRAM N/ORTHY" DESTINATION

#### ART SERIES HOTELS, THE COSS

THE SITE









### THE CLIENT



















# THE ARTIST



#### THE CONCEPT







### GROUND FLOOR



SCALE 1:100 @ A3



# LEVELS ONE, TVVO, THREE



SCALE 1:100 @ A3

# THE LOBBY















# THE KING SUITE







# THE QUEEN SUITE







# THE DOUBLE QUEEN SUITE





### SECTION ONE



SCALE 1:100 @ A3



ART SERIES HOTELS, THE COSS

### SECTION TI//O



#### SCALE 1:100 @ A3















SIUDU

BY SHAMUS MASON