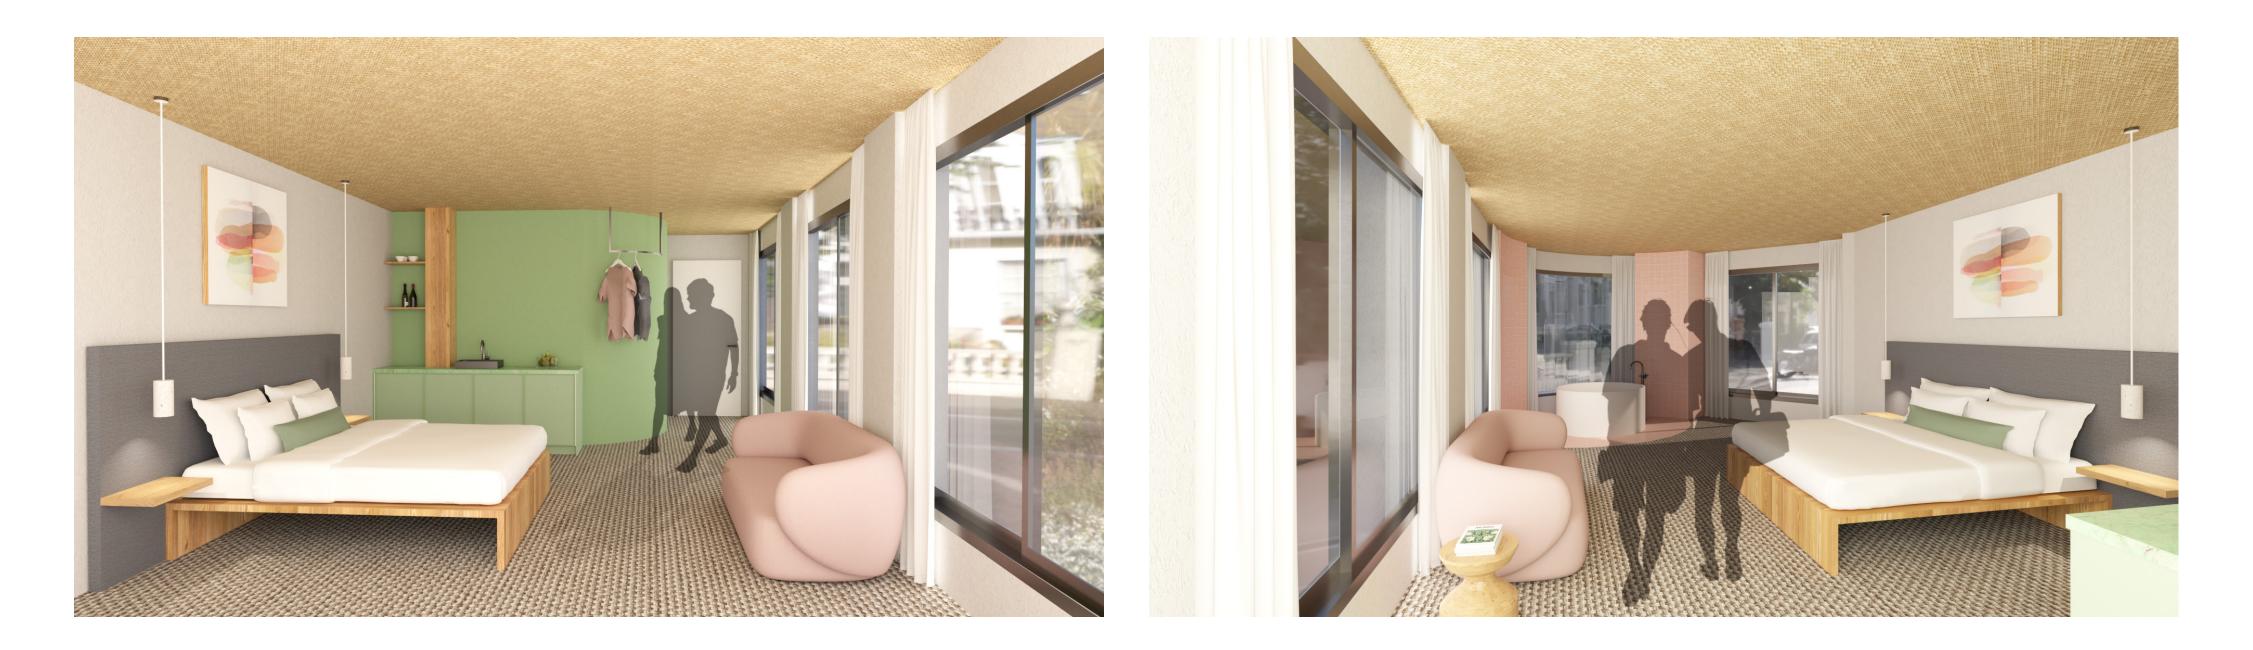

LITIES
- HOSPITALITY VENUE
- THREE SUITE DESIGNS

#### FUNCTIONAL REQUIREMENTS

- · LOBBY RECEPTION, SEATING FOR GUESTS. ACCESS TO LIFTS AND FACILITIES
- HOSPITALITY BUSINESS FUNCTIONALITY, SEATING FOR UP TO 20 GUESTS
- · SUITES SLEEPING, SHOWER AND KITCHENETTE FACILITIES. CLOTHES & LUGGAGE STORAGE

#### AESTHETIC REQUIREMENTS

- STYLE TO BE IN KEEPING WITH ART SERIES SIGNATURE LOOK
- · ARTISTS WORK TO BE SEEN CONCEPTUALLY AND PHYSICALLY THROUGHOUT THE SITE
- · WHERE POSSIBLE MAXIMISE VIEWS FROM HOTEL
- "INSTAGRAM N/ORTHY" DESTINATION

#### ART SERIES HOTELS, THE COSS

THE SITE









### THE CLIENT



















# THE ARTIST



#### THE CONCEPT







### GROUND FLOOR



SCALE 1:100 @ A3



# LEVELS ONE, TVVO, THREE



SCALE 1:100 @ A3

# THE LOBBY















# THE KING SUITE







# THE QUEEN SUITE







# THE DOUBLE QUEEN SUITE





### SECTION ONE



SCALE 1:100 @ A3



ART SERIES HOTELS, THE COSS

### SECTION TI//O



#### SCALE 1:100 @ A3















SIUDU

BY SHAMUS MASON