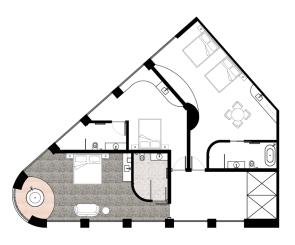

ES
- HOSPITALITY VENUE
- THREE SUITE DESIGNS

#### FUNCTIONAL REQUIREMENTS

- · LOBBY RECEPTION, SEATING FOR GUESTS. ACCESS TO LIFTS AND FACILITIES
- HOSPITALITY BUSINESS FUNCTIONALITY, SEATING FOR UP TO 20 GUESTS
- · SUITES SLEEPING, SHOWER AND KITCHENETTE FACILITIES. CLOTHES & LUGGAGE STORAGE

#### AESTHETIC REQUIREMENTS

- STYLE TO BE IN KEEPING WITH ART SERIES SIGNATURE LOOK
- · ARTISTS WORK TO BE SEEN CONCEPTUALLY AND PHYSICALLY THROUGHOUT THE SITE
- · WHERE POSSIBLE MAXIMISE VIEWS FROM HOTEL
- "INSTAGRAM N/ORTHY" DESTINATION

#### ART SERIES HOTELS, THE COSS

THE SITE









### THE CLIENT



















# THE ARTIST



#### THE CONCEPT







### GROUND FLOOR



SCALE 1:100 @ A3



# LEVELS ONE, TVVO, THREE



SCALE 1:100 @ A3

# THE LOBBY















# THE KING SUITE







# THE QUEEN SUITE







# THE DOUBLE QUEEN SUITE





### SECTION ONE



SCALE 1:100 @ A3



ART SERIES HOTELS, THE COSS

### SECTION TI//O



#### SCALE 1:100 @ A3















SIUDU

BY SHAMUS MASON