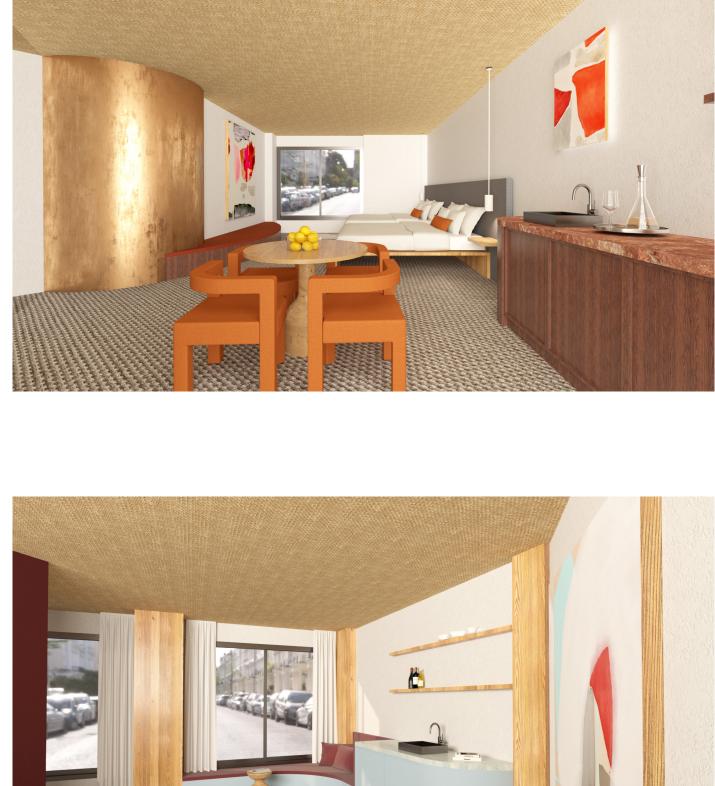

ALITY, SEATING FOR UP TO 20 GUESTS
- · SUITES SLEEPING, SHOWER AND KITCHENETTE FACILITIES. CLOTHES & LUGGAGE STORAGE

#### AESTHETIC REQUIREMENTS

- STYLE TO BE IN KEEPING WITH ART SERIES SIGNATURE LOOK
- · ARTISTS WORK TO BE SEEN CONCEPTUALLY AND PHYSICALLY THROUGHOUT THE SITE
- · WHERE POSSIBLE MAXIMISE VIEWS FROM HOTEL
- "INSTAGRAM N/ORTHY" DESTINATION

#### ART SERIES HOTELS, THE COSS

THE SITE









### THE CLIENT



















# THE ARTIST



#### THE CONCEPT







### GROUND FLOOR



SCALE 1:100 @ A3



# LEVELS ONE, TVVO, THREE



SCALE 1:100 @ A3

# THE LOBBY















# THE KING SUITE







# THE QUEEN SUITE







# THE DOUBLE QUEEN SUITE





### SECTION ONE



SCALE 1:100 @ A3



ART SERIES HOTELS, THE COSS

### SECTION TI//O



#### SCALE 1:100 @ A3















SIUDU

BY SHAMUS MASON