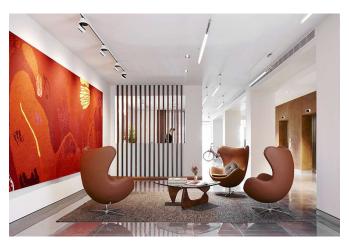

# ART SERIES HOTELS THE COSS

### THE BRIEF

#### DESIGN DELIVERABLES

- HOTEL LOBBY + BATHROOM FACILITIES
- HOSPITALITY VENUE
- THREE SUITE DESIGNS

#### FUNCTIONAL REQUIREMENTS

- · LOBBY RECEPTION, SEATING FOR GUESTS. ACCESS TO LIFTS AND FACILITIES
- HOSPITALITY BUSINESS FUNCTIONALITY, SEATING FOR UP TO 20 GUESTS
- · SUITES SLEEPING, SHOWER AND KITCHENETTE FACILITIES. CLOTHES & LUGGAGE STORAGE

#### AESTHETIC REQUIREMENTS

- STYLE TO BE IN KEEPING WITH ART SERIES SIGNATURE LOOK
- · ARTISTS WORK TO BE SEEN CONCEPTUALLY AND PHYSICALLY THROUGHOUT THE SITE
- · WHERE POSSIBLE MAXIMISE VIEWS FROM HOTEL
- "INSTAGRAM N/ORTHY" DESTINATION

#### ART SERIES HOTELS, THE COSS

THE SITE









### THE CLIENT



















# THE ARTIST



#### THE CONCEPT







### GROUND FLOOR



SCALE 1:100 @ A3



# LEVELS ONE, TVVO, THREE



SCALE 1:100 @ A3

# THE LOBBY















# THE KING SUITE







# THE QUEEN SUITE







# THE DOUBLE QUEEN SUITE





### SECTION ONE



SCALE 1:100 @ A3



ART SERIES HOTELS, THE COSS

### SECTION TI//O



#### SCALE 1:100 @ A3















SIUDU

BY SHAMUS MASON