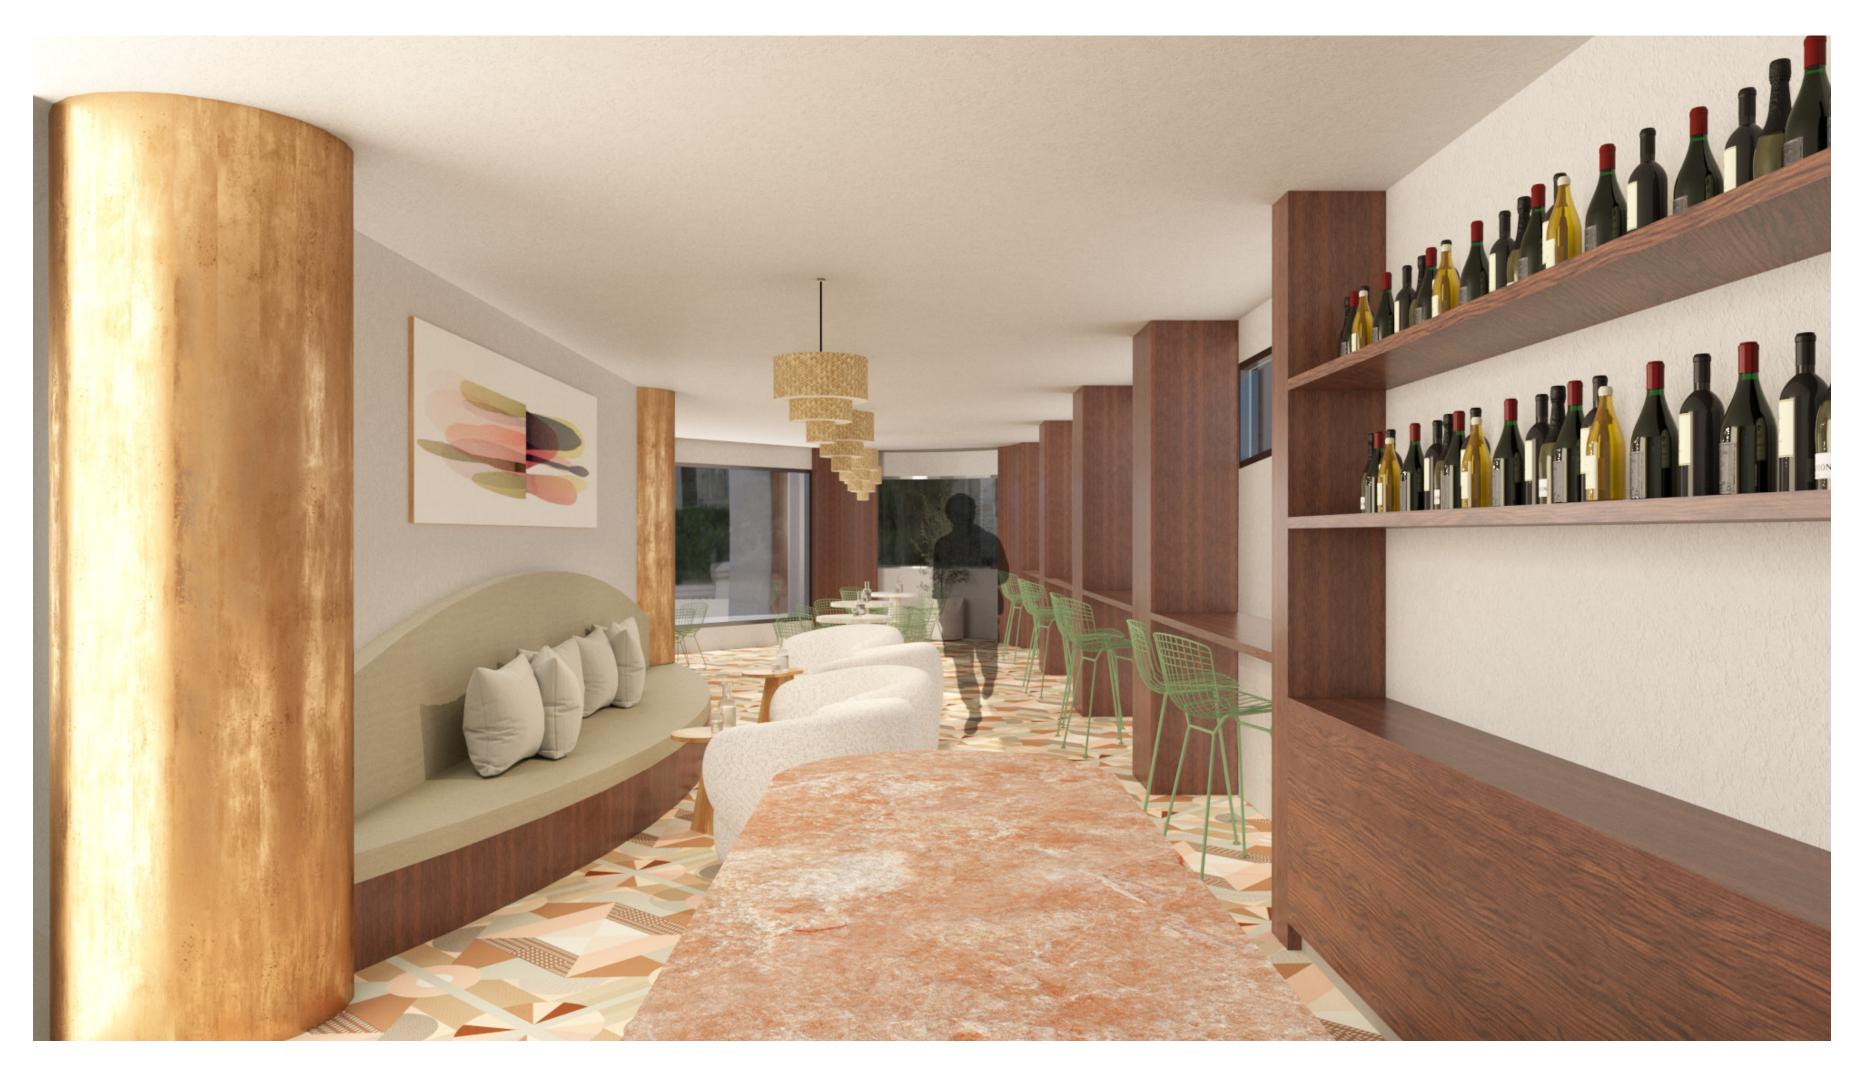

#### FUNCTIONAL REQUIREMENTS

- · LOBBY RECEPTION, SEATING FOR GUESTS. ACCESS TO LIFTS AND FACILITIES
- HOSPITALITY BUSINESS FUNCTIONALITY, SEATING FOR UP TO 20 GUESTS
- · SUITES SLEEPING, SHOWER AND KITCHENETTE FACILITIES. CLOTHES & LUGGAGE STORAGE