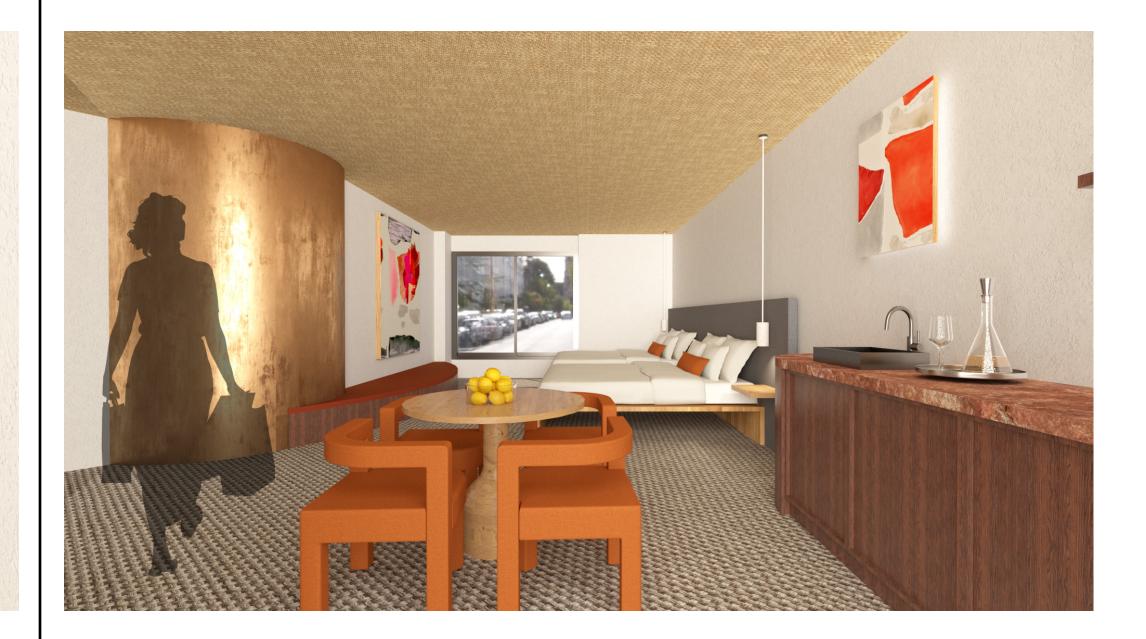

NCTIONAL REQUIREMENTS

- · LOBBY RECEPTION, SEATING FOR GUESTS. ACCESS TO LIFTS AND FACILITIES
- HOSPITALITY BUSINESS FUNCTIONALITY, SEATING FOR UP TO 20 GUESTS
- · SUITES SLEEPING, SHOWER AND KITCHENETTE FACILITIES. CLOTHES & LUGGAGE STORAGE

#### AESTHETIC REQUIREMENTS

- STYLE TO BE IN KEEPING WITH ART SERIES SIGNATURE LOOK
- · ARTISTS WORK TO BE SEEN CONCEPTUALLY AND PHYSICALLY THROUGHOUT THE SITE
- · WHERE POSSIBLE MAXIMISE VIEWS FROM HOTEL
- "INSTAGRAM N/ORTHY" DESTINATION

#### ART SERIES HOTELS, THE COSS

THE SITE









### THE CLIENT



















# THE ARTIST



#### THE CONCEPT







### GROUND FLOOR



SCALE 1:100 @ A3



# LEVELS ONE, TVVO, THREE



SCALE 1:100 @ A3

# THE LOBBY















# THE KING SUITE







# THE QUEEN SUITE







# THE DOUBLE QUEEN SUITE





### SECTION ONE



SCALE 1:100 @ A3



ART SERIES HOTELS, THE COSS

### SECTION TI//O



#### SCALE 1:100 @ A3















SIUDU

BY SHAMUS MASON