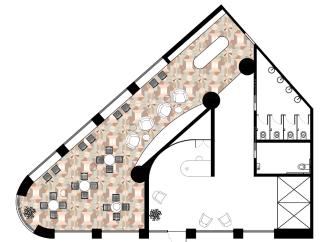

OBBY + BATHROOM FACILITIES
- HOSPITALITY VENUE
- THREE SUITE DESIGNS

#### FUNCTIONAL REQUIREMENTS

- · LOBBY RECEPTION, SEATING FOR GUESTS. ACCESS TO LIFTS AND FACILITIES
- HOSPITALITY BUSINESS FUNCTIONALITY, SEATING FOR UP TO 20 GUESTS
- · SUITES SLEEPING, SHOWER AND KITCHENETTE FACILITIES. CLOTHES & LUGGAGE STORAGE

#### AESTHETIC REQUIREMENTS

- STYLE TO BE IN KEEPING WITH ART SERIES SIGNATURE LOOK
- · ARTISTS WORK TO BE SEEN CONCEPTUALLY AND PHYSICALLY THROUGHOUT THE SITE
- · WHERE POSSIBLE MAXIMISE VIEWS FROM HOTEL
- "INSTAGRAM N/ORTHY" DESTINATION

#### ART SERIES HOTELS, THE COSS

THE SITE









### THE CLIENT



















# THE ARTIST



#### THE CONCEPT







### GROUND FLOOR



SCALE 1:100 @ A3



# LEVELS ONE, TVVO, THREE



SCALE 1:100 @ A3

# THE LOBBY















# THE KING SUITE







# THE QUEEN SUITE







# THE DOUBLE QUEEN SUITE





### SECTION ONE



SCALE 1:100 @ A3



ART SERIES HOTELS, THE COSS

### SECTION TI//O



#### SCALE 1:100 @ A3















SIUDU

BY SHAMUS MASON