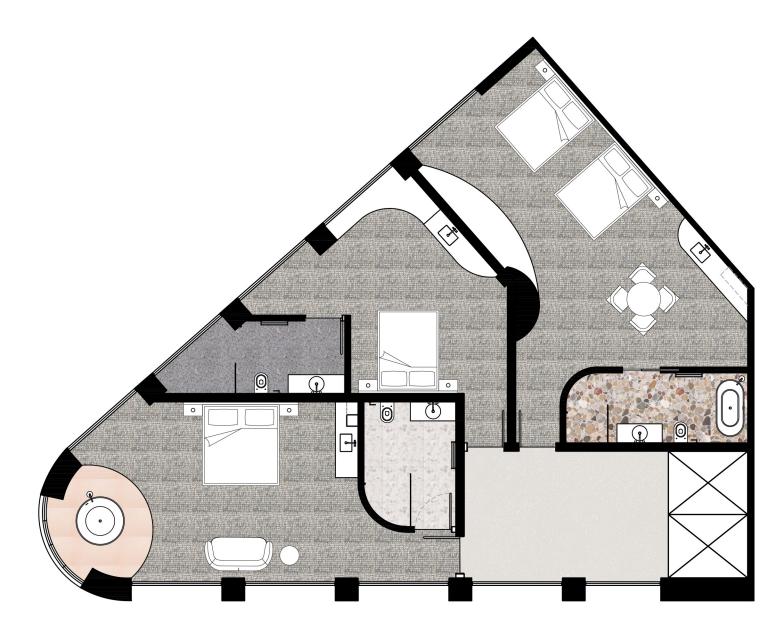

HE BRIEF

#### DESIGN DELIVERABLES

- HOTEL LOBBY + BATHROOM FACILITIES
- HOSPITALITY VENUE
- THREE SUITE DESIGNS

#### FUNCTIONAL REQUIREMENTS

- · LOBBY RECEPTION, SEATING FOR GUESTS. ACCESS TO LIFTS AND FACILITIES
- HOSPITALITY BUSINESS FUNCTIONALITY, SEATING FOR UP TO 20 GUESTS
- · SUITES SLEEPING, SHOWER AND KITCHENETTE FACILITIES. CLOTHES & LUGGAGE STORAGE

#### AESTHETIC REQUIREMENTS

- STYLE TO BE IN KEEPING WITH ART SERIES SIGNATURE LOOK
- · ARTISTS WORK TO BE SEEN CONCEPTUALLY AND PHYSICALLY THROUGHOUT THE SITE
- · WHERE POSSIBLE MAXIMISE VIEWS FROM HOTEL
- "INSTAGRAM N/ORTHY" DESTINATION

#### ART SERIES HOTELS, THE COSS

THE SITE









### THE CLIENT



















# THE ARTIST



#### THE CONCEPT







### GROUND FLOOR



SCALE 1:100 @ A3



# LEVELS ONE, TVVO, THREE



SCALE 1:100 @ A3

# THE LOBBY















# THE KING SUITE







# THE QUEEN SUITE







# THE DOUBLE QUEEN SUITE





### SECTION ONE



SCALE 1:100 @ A3



ART SERIES HOTELS, THE COSS

### SECTION TI//O



#### SCALE 1:100 @ A3















SIUDU

BY SHAMUS MASON