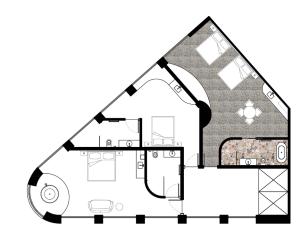

TIONAL REQUIREMENTS

- · LOBBY RECEPTION, SEATING FOR GUESTS. ACCESS TO LIFTS AND FACILITIES
- HOSPITALITY BUSINESS FUNCTIONALITY, SEATING FOR UP TO 20 GUESTS
- · SUITES SLEEPING, SHOWER AND KITCHENETTE FACILITIES. CLOTHES & LUGGAGE STORAGE

#### AESTHETIC REQUIREMENTS

- STYLE TO BE IN KEEPING WITH ART SERIES SIGNATURE LOOK
- · ARTISTS WORK TO BE SEEN CONCEPTUALLY AND PHYSICALLY THROUGHOUT THE SITE
- · WHERE POSSIBLE MAXIMISE VIEWS FROM HOTEL
- "INSTAGRAM N/ORTHY" DESTINATION

#### ART SERIES HOTELS, THE COSS

THE SITE









### THE CLIENT



















# THE ARTIST



#### THE CONCEPT







### GROUND FLOOR



SCALE 1:100 @ A3



# LEVELS ONE, TVVO, THREE



SCALE 1:100 @ A3

# THE LOBBY















# THE KING SUITE







# THE QUEEN SUITE







# THE DOUBLE QUEEN SUITE





### SECTION ONE



SCALE 1:100 @ A3



ART SERIES HOTELS, THE COSS

### SECTION TI//O



#### SCALE 1:100 @ A3















SIUDU

BY SHAMUS MASON