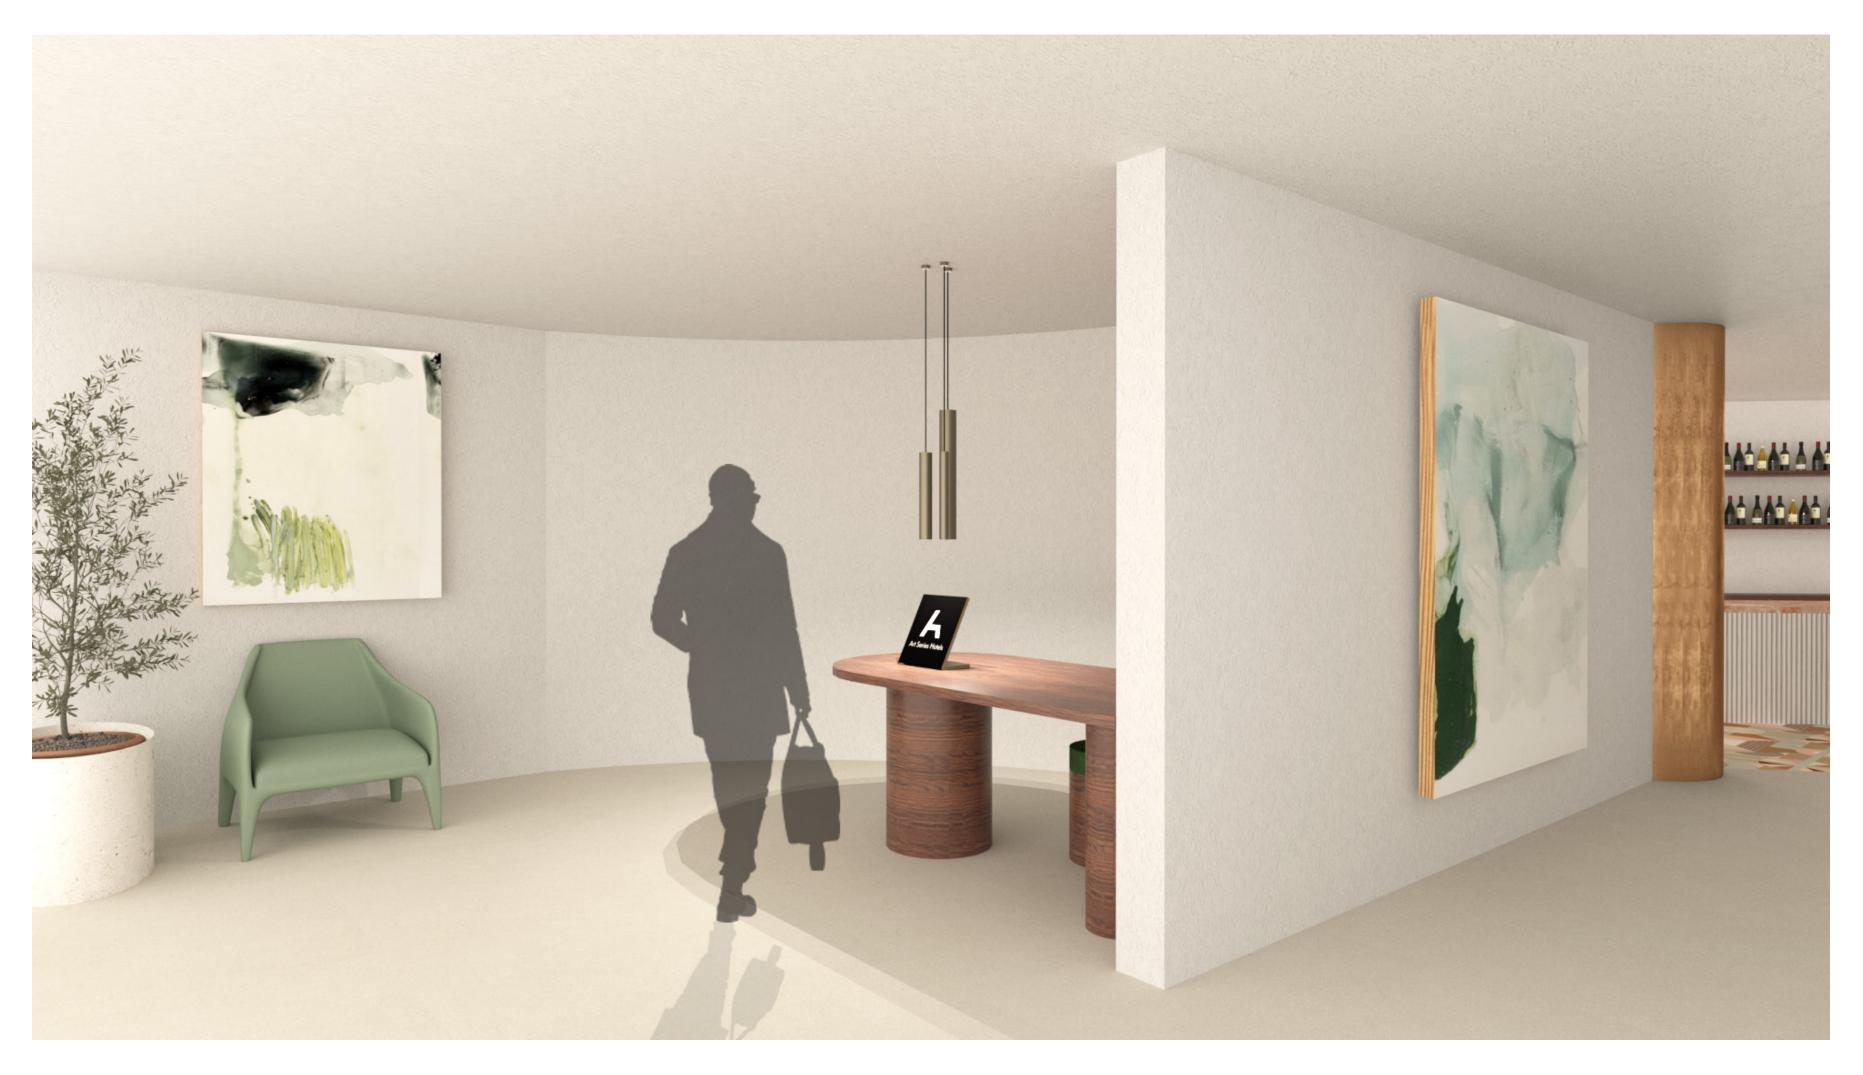

S

- HOTEL LOBBY + BATHROOM FACILITIES
- HOSPITALITY VENUE
- THREE SUITE DESIGNS

#### FUNCTIONAL REQUIREMENTS

- · LOBBY RECEPTION, SEATING FOR GUESTS. ACCESS TO LIFTS AND FACILITIES
- HOSPITALITY BUSINESS FUNCTIONALITY, SEATING FOR UP TO 20 GUESTS
- · SUITES SLEEPING, SHOWER AND KITCHENETTE FACILITIES. CLOTHES & LUGGAGE STORAGE

#### AESTHETIC REQUIREMENTS

- STYLE TO BE IN KEEPING WITH ART SERIES SIGNATURE LOOK
- · ARTISTS WORK TO BE SEEN CONCEPTUALLY AND PHYSICALLY THROUGHOUT THE SITE
- · WHERE POSSIBLE MAXIMISE VIEWS FROM HOTEL
- "INSTAGRAM N/ORTHY" DESTINATION

#### ART SERIES HOTELS, THE COSS

THE SITE









### THE CLIENT



















# THE ARTIST



#### THE CONCEPT







### GROUND FLOOR



SCALE 1:100 @ A3



# LEVELS ONE, TVVO, THREE



SCALE 1:100 @ A3

# THE LOBBY















# THE KING SUITE







# THE QUEEN SUITE







# THE DOUBLE QUEEN SUITE





### SECTION ONE



SCALE 1:100 @ A3



ART SERIES HOTELS, THE COSS

### SECTION TI//O



#### SCALE 1:100 @ A3















SIUDU

BY SHAMUS MASON