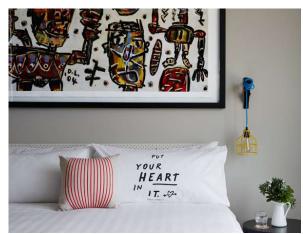

# ART SERIES HOTELS THE COSS

### THE BRIEF

#### DESIGN DELIVERABLES

- HOTEL LOBBY + BATHROOM FACILITIES
- HOSPITALITY VENUE
- THREE SUITE DESIGNS

#### FUNCTIONAL REQUIREMENTS

- · LOBBY RECEPTION, SEATING FOR GUESTS. ACCESS TO LIFTS AND FACILITIES
- HOSPITALITY BUSINESS FUNCTIONALITY, SEATING FOR UP TO 20 GUESTS
- · SUITES SLEEPING, SHOWER AND KITCHENETTE FACILITIES. CLOTHES & LUGGAGE STORAGE

#### AESTHETIC REQUIREMENTS

- STYLE TO BE IN KEEPING WITH ART SERIES SIGNATURE LOOK
- · ARTISTS WORK TO BE SEEN CONCEPTUALLY AND PHYSICALLY THROUGHOUT THE SITE
- · WHERE POSSIBLE MAXIMISE VIEWS FROM HOTEL
- "INSTAGRAM N/ORTHY" DESTINATION

#### ART SERIES HOTELS, THE COSS

THE SITE









### THE CLIENT



















# THE ARTIST



#### THE CONCEPT







### GROUND FLOOR



SCALE 1:100 @ A3



# LEVELS ONE, TVVO, THREE



SCALE 1:100 @ A3

# THE LOBBY















# THE KING SUITE







# THE QUEEN SUITE







# THE DOUBLE QUEEN SUITE





### SECTION ONE



SCALE 1:100 @ A3



ART SERIES HOTELS, THE COSS

### SECTION TI//O



#### SCALE 1:100 @ A3















SIUDU

BY SHAMUS MASON