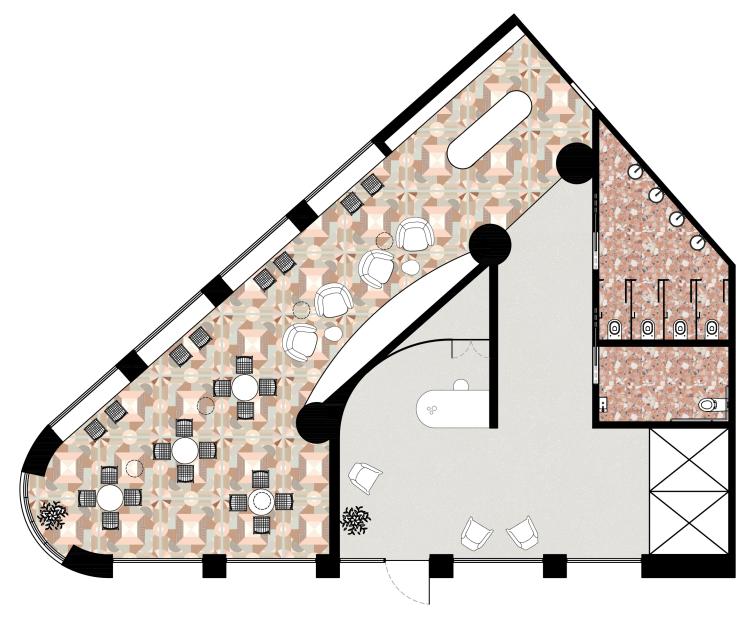

# ART SERIES HOTELS THE COSS

### THE BRIEF

#### DESIGN DELIVERABLES

- HOTEL LOBBY + BATHROOM FACILITIES
- HOSPITALITY VENUE
- THREE SUITE DESIGNS

#### FUNCTIONAL REQUIREMENTS

- · LOBBY RECEPTION, SEATING FOR GUESTS. ACCESS TO LIFTS AND FACILITIES
- HOSPITALITY BUSINESS FUNCTIONALITY, SEATING FOR UP TO 20 GUESTS
- · SUITES SLEEPING, SHOWER AND KITCHENETTE FACILITIES. CLOTHES & LUGGAGE STORAGE

#### AESTHETIC REQUIREMENTS

- STYLE TO BE IN KEEPING WITH ART SERIES SIGNATURE LOOK
- · ARTISTS WORK TO BE SEEN CONCEPTUALLY AND PHYSICALLY THROUGHOUT THE SITE
- · WHERE POSSIBLE MAXIMISE VIEWS FROM HOTEL
- "INSTAGRAM N/ORTHY" DESTINATION

#### ART SERIES HOTELS, THE COSS

THE SITE









### THE CLIENT



















# THE ARTIST



#### THE CONCEPT







### GROUND FLOOR



SCALE 1:100 @ A3



# LEVELS ONE, TVVO, THREE



SCALE 1:100 @ A3

# THE LOBBY















# THE KING SUITE







# THE QUEEN SUITE







# THE DOUBLE QUEEN SUITE





### SECTION ONE



SCALE 1:100 @ A3



ART SERIES HOTELS, THE COSS

### SECTION TI//O



#### SCALE 1:100 @ A3















SIUDU

BY SHAMUS MASON