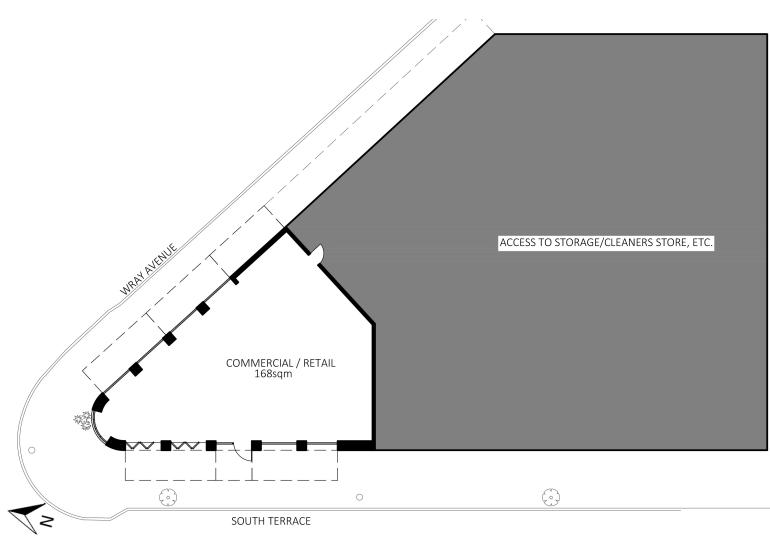

# ART SERIES HOTELS THE COSS

### THE BRIEF

#### DESIGN DELIVERABLES

- HOTEL LOBBY + BATHROOM FACILITIES
- HOSPITALITY VENUE
- THREE SUITE DESIGNS

#### FUNCTIONAL REQUIREMENTS

- · LOBBY RECEPTION, SEATING FOR GUESTS. ACCESS TO LIFTS AND FACILITIES
- HOSPITALITY BUSINESS FUNCTIONALITY, SEATING FOR UP TO 20 GUESTS
- · SUITES SLEEPING, SHOWER AND KITCHENETTE FACILITIES. CLOTHES & LUGGAGE STORAGE

#### AESTHETIC REQUIREMENTS

- STYLE TO BE IN KEEPING WITH ART SERIES SIGNATURE LOOK
- · ARTISTS WORK TO BE SEEN CONCEPTUALLY AND PHYSICALLY THROUGHOUT THE SITE
- · WHERE POSSIBLE MAXIMISE VIEWS FROM HOTEL
- "INSTAGRAM N/ORTHY" DESTINATION

#### ART SERIES HOTELS, THE COSS

THE SITE









### THE CLIENT



















# THE ARTIST



#### THE CONCEPT







### GROUND FLOOR



SCALE 1:100 @ A3



# LEVELS ONE, TVVO, THREE



SCALE 1:100 @ A3

# THE LOBBY















# THE KING SUITE







# THE QUEEN SUITE







# THE DOUBLE QUEEN SUITE





### SECTION ONE



SCALE 1:100 @ A3



ART SERIES HOTELS, THE COSS

### SECTION TI//O



#### SCALE 1:100 @ A3















SIUDU

BY SHAMUS MASON