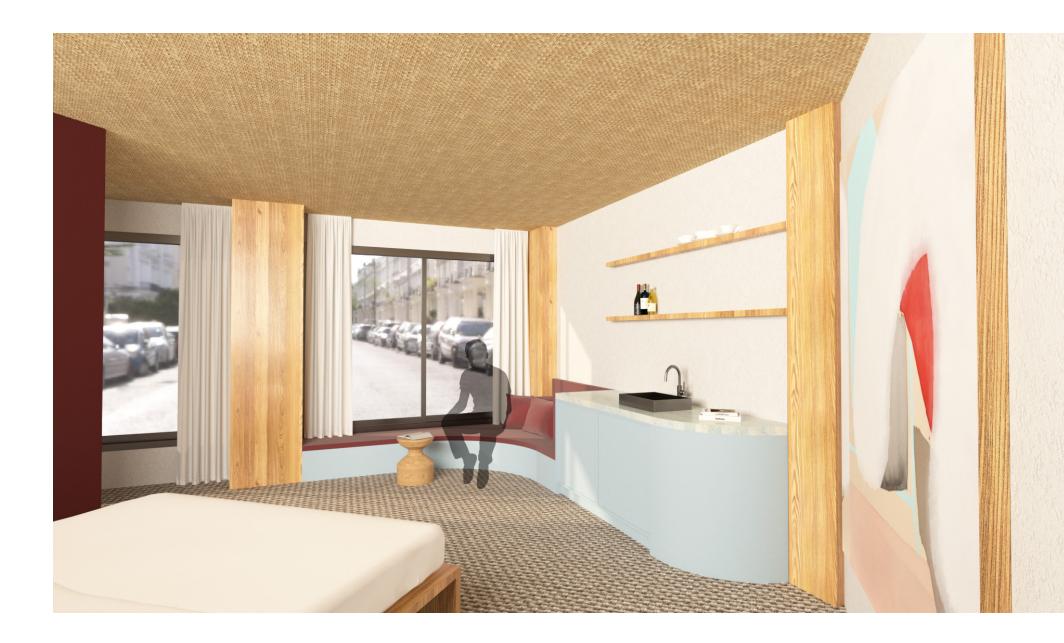

E
- THREE SUITE DESIGNS

#### FUNCTIONAL REQUIREMENTS

- · LOBBY RECEPTION, SEATING FOR GUESTS. ACCESS TO LIFTS AND FACILITIES
- HOSPITALITY BUSINESS FUNCTIONALITY, SEATING FOR UP TO 20 GUESTS
- · SUITES SLEEPING, SHOWER AND KITCHENETTE FACILITIES. CLOTHES & LUGGAGE STORAGE

#### AESTHETIC REQUIREMENTS

- STYLE TO BE IN KEEPING WITH ART SERIES SIGNATURE LOOK
- · ARTISTS WORK TO BE SEEN CONCEPTUALLY AND PHYSICALLY THROUGHOUT THE SITE
- · WHERE POSSIBLE MAXIMISE VIEWS FROM HOTEL
- "INSTAGRAM N/ORTHY" DESTINATION

#### ART SERIES HOTELS, THE COSS

THE SITE









### THE CLIENT



















# THE ARTIST



#### THE CONCEPT







### GROUND FLOOR



SCALE 1:100 @ A3



# LEVELS ONE, TVVO, THREE



SCALE 1:100 @ A3

# THE LOBBY















# THE KING SUITE







# THE QUEEN SUITE







# THE DOUBLE QUEEN SUITE





### SECTION ONE



SCALE 1:100 @ A3



ART SERIES HOTELS, THE COSS

### SECTION TI//O



#### SCALE 1:100 @ A3















SIUDU

BY SHAMUS MASON