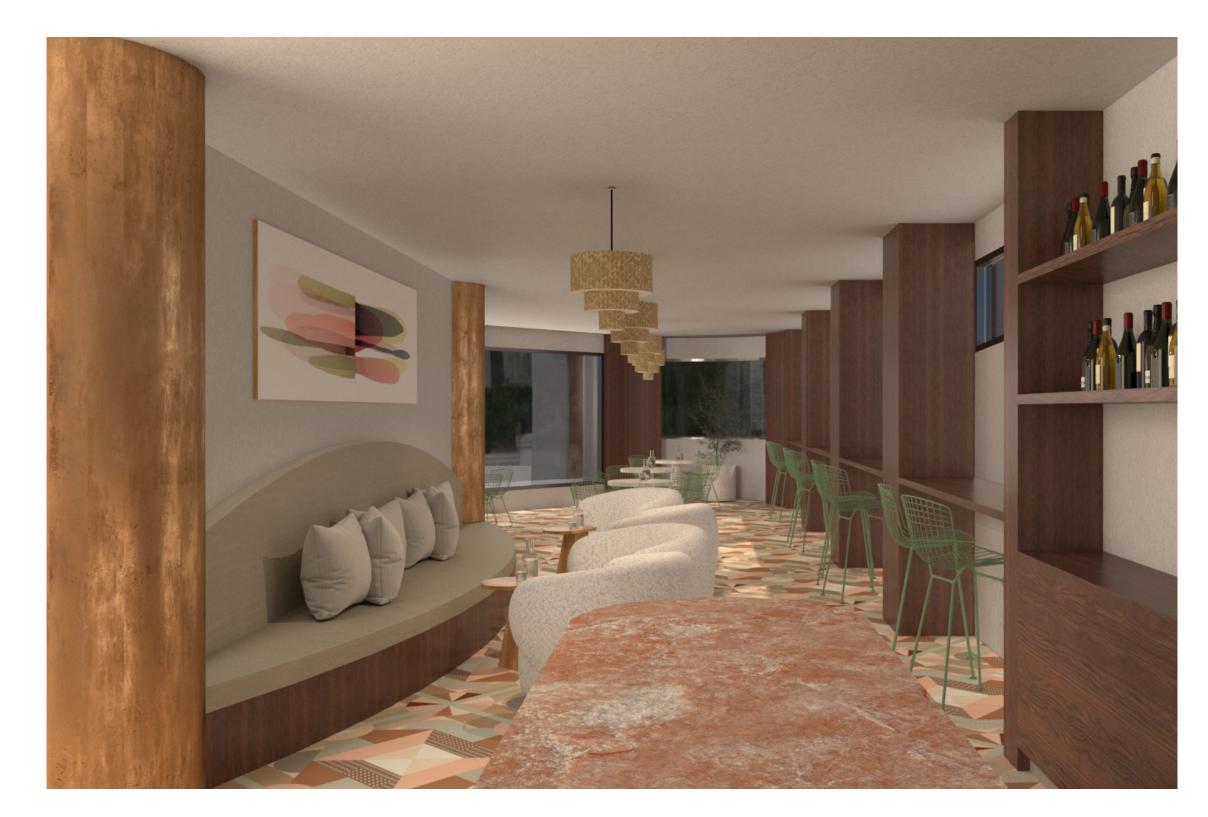

# ART SERIES HOTELS THE COSS

### THE BRIEF

#### DESIGN DELIVERABLES

- HOTEL LOBBY + BATHROOM FACILITIES
- HOSPITALITY VENUE
- THREE SUITE DESIGNS

#### FUNCTIONAL REQUIREMENTS

- · LOBBY RECEPTION, SEATING FOR GUESTS. ACCESS TO LIFTS AND FACILITIES
- HOSPITALITY BUSINESS FUNCTIONALITY, SEATING FOR UP TO 20 GUESTS
- · SUITES SLEEPING, SHOWER AND KITCHENETTE FACILITIES. CLOTHES & LUGGAGE STORAGE

#### AESTHETIC REQUIREMENTS

- STYLE TO BE IN KEEPING WITH ART SERIES SIGNATURE LOOK
- · ARTISTS WORK TO BE SEEN CONCEPTUALLY AND PHYSICALLY THROUGHOUT THE SITE
- · WHERE POSSIBLE MAXIMISE VIEWS FROM HOTEL
- "INSTAGRAM N/ORTHY" DESTINATION

#### ART SERIES HOTELS, THE COSS

THE SITE









### THE CLIENT



















# THE ARTIST



#### THE CONCEPT







### GROUND FLOOR



SCALE