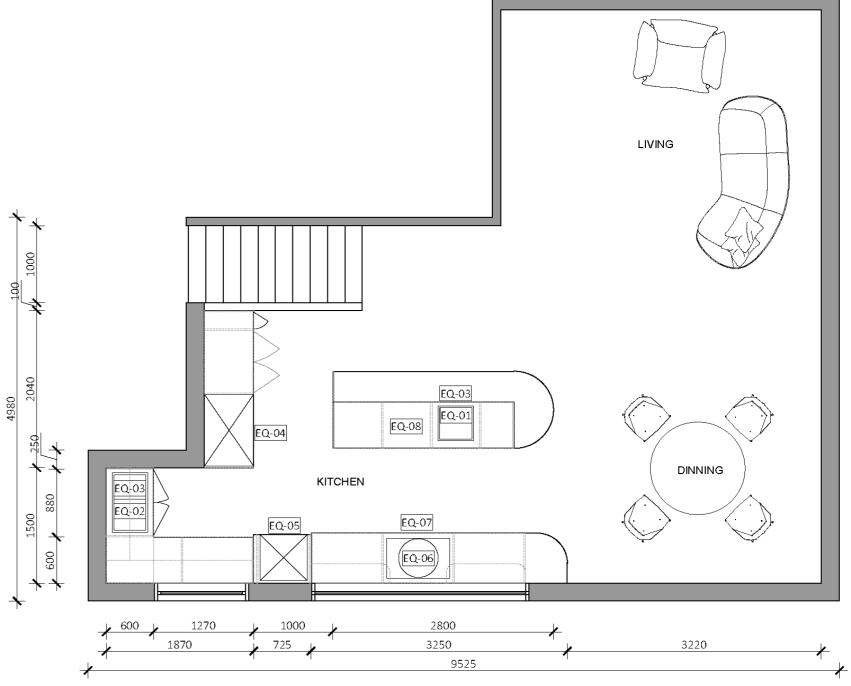

## **DJF100 Joinery and Finishes**

In this project I was to design a kitchen concept the made best use of the existing floor plan & also suited the clients needs. The concept I based this design on was 'The feeling of hotel luxury & relaxation in the heart of your home. The kitchen is often referred to as the heart of the home. From both a functional and a social perspective, it is a place where people gather & this is what I was aiming to achieve with this design.

The focus on luxury & relaxation was front of mind when selecting materials for this project, A refined pallet of Calacatta Viola stone, oak cabinetry, brass gold fixtures & integrated appliances all accentuate the clean lines & elegant style of this space. This concept also Incorporates a walk in pantry, dual ovens and plenty of storage.