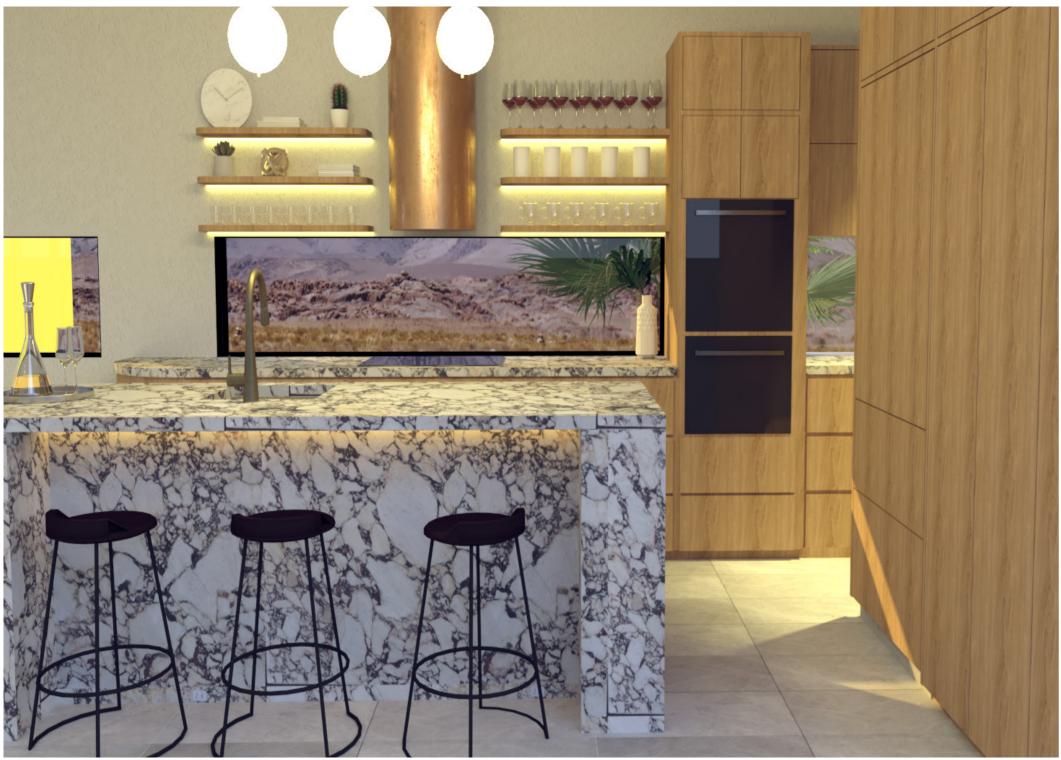

## **DJF100 Joinery and Finishes**

In this project I was to design a kitchen concept the made best use of the existing floor plan & also suited the clients needs. The concept I based this design on was 'The feeling of hotel luxury & relaxation in the heart of your home. The kitchen is often referred to as the heart of the home. From both a functional and a social perspective, it is a place where people gather & this is what I was aiming to achieve with this design.

The focus on luxury & relaxation was front of mind when selecting materials for this project, A refined pallet of Calacatta Viola stone, oak cabinetry, brass gold fixtures & integrated appliances all accentuate the clean lines & elegant style of this space. This concept also Incorporates a walk in pantry, dual ovens and plenty of storage.

To showcase this design concept I used my skills in auto CAD & sketch up Vray to produce these render images of the design with special attention to the lighting to insure a realistic image.

**Nathan Exley** nathan-621@hotmail.com Diploma of Design