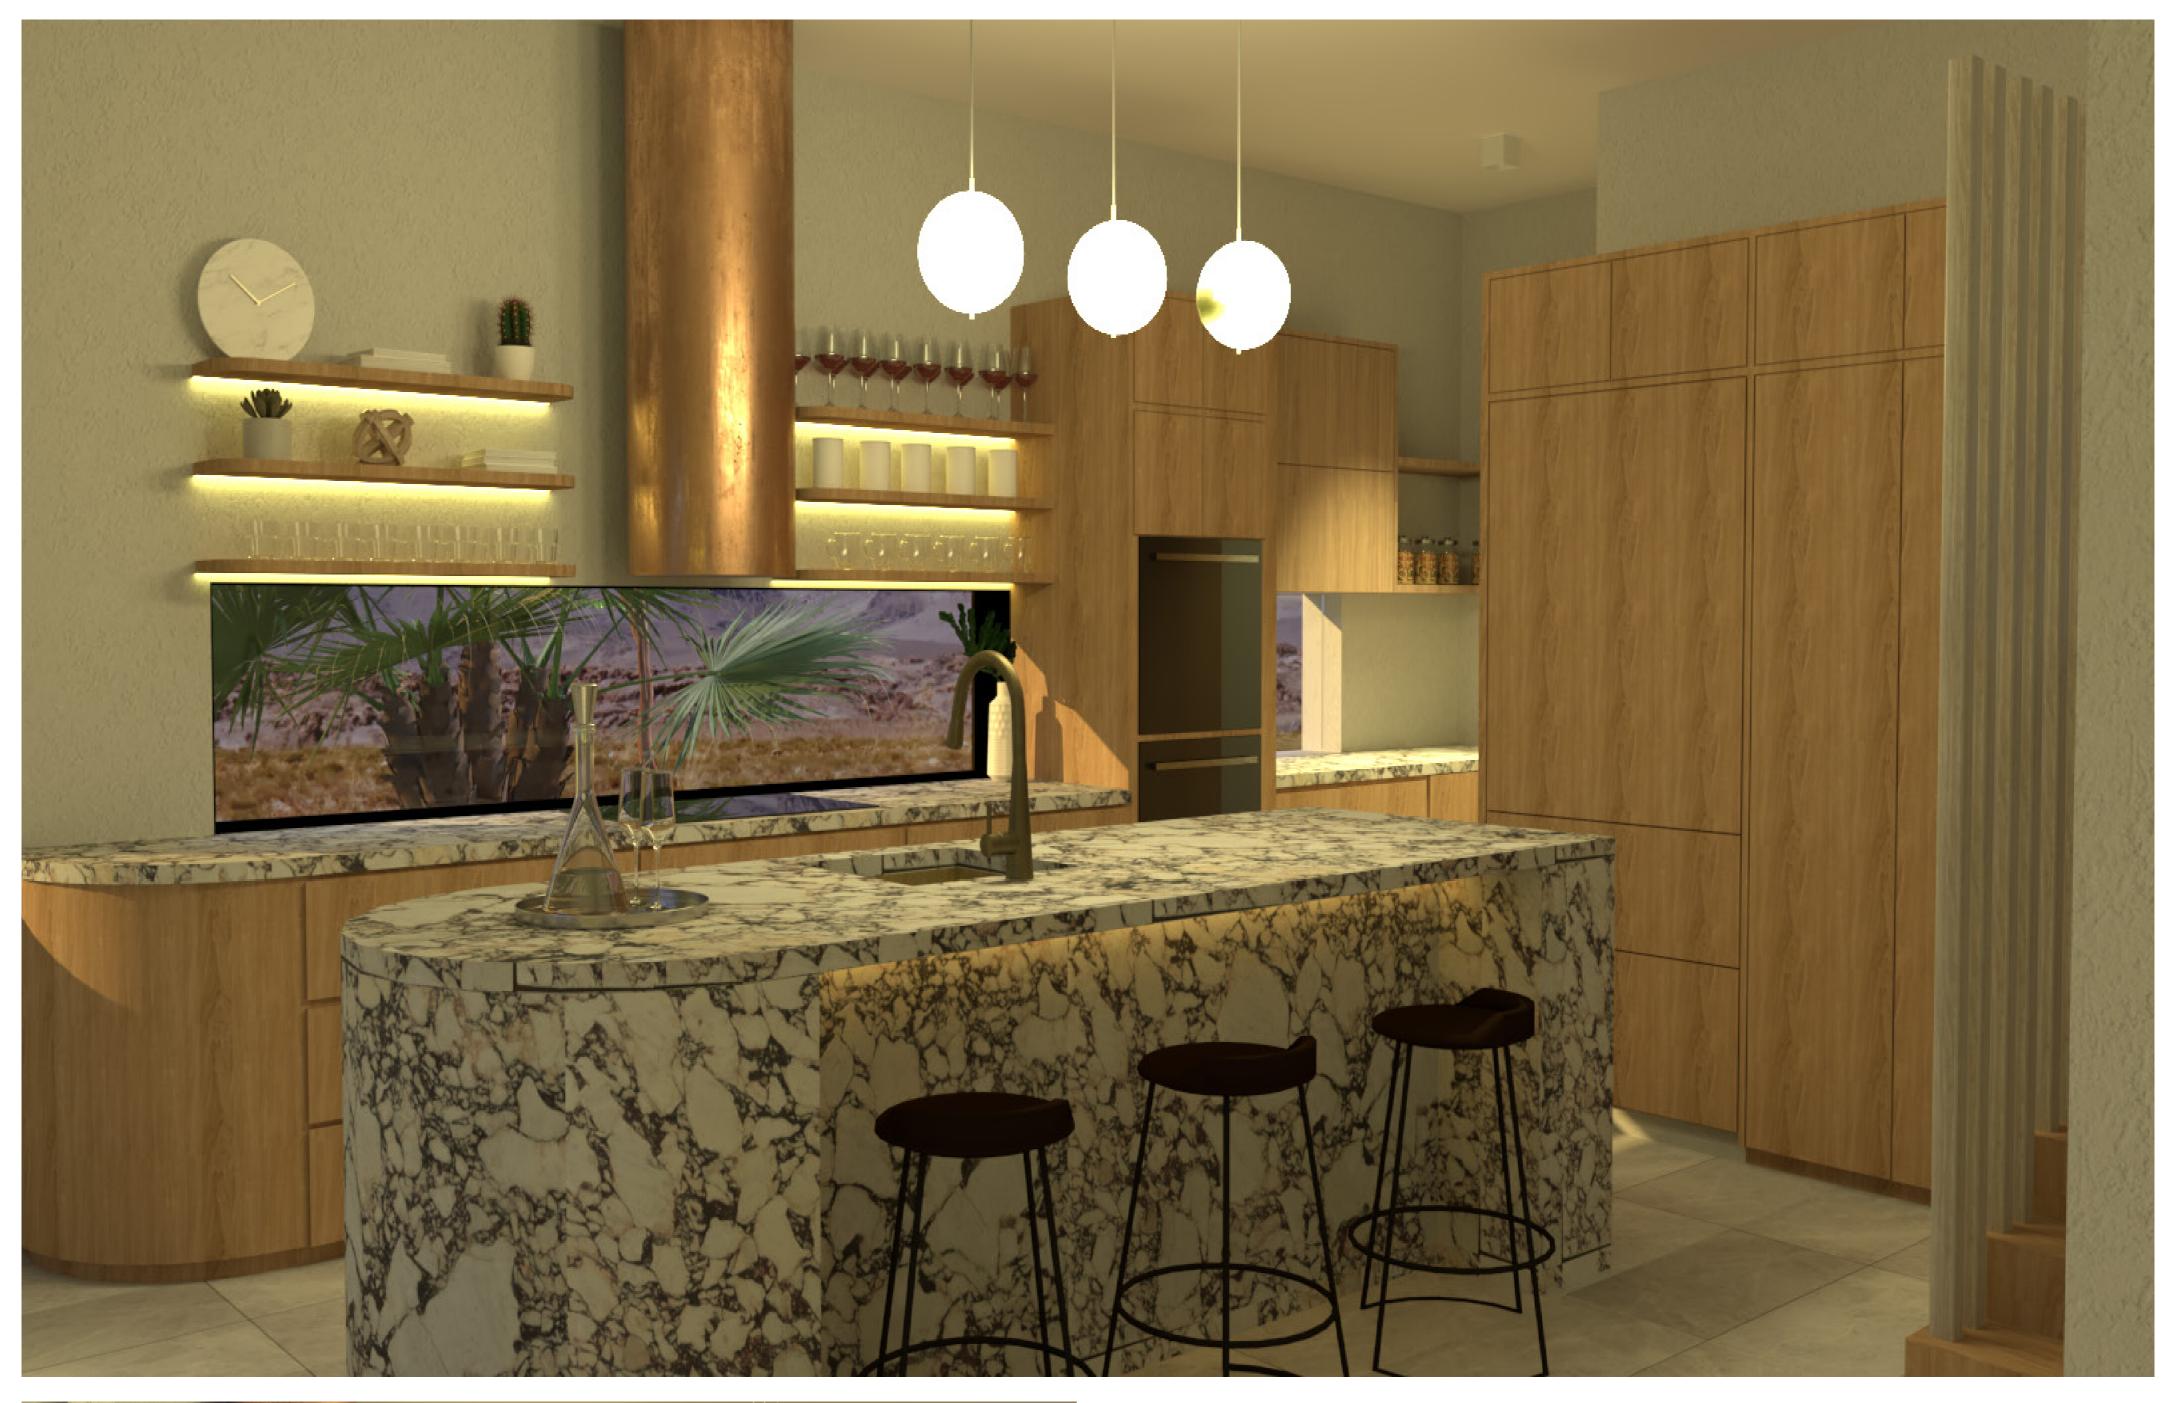

## **DJF100 Joinery and Finishes**

In this project I was to design a kitchen concept the made best use of the existing floor plan & also suited the clients needs. The concept I based this design on was 'The feeling of hotel luxury & relaxation in the heart of your home. The kitchen is often referred to as the heart of the home. From both a functional and a social perspective, it is a place where people gather & this is what I was aiming to achieve with this design.

The focus on luxury & relaxation was front of mind when selecting materials for this project, A refined pallet of Calacatta Viola stone, oak cabinetry, brass gold fixtures & integrated appliances all accentuate the clean lines & elegant style of this space. This concept also Incorporates a walk in pantry, dual ovens and plenty of storage.

To showcase this design concept I used my skills in auto CAD & sketch up Vray to produce these render images of the design with special attention to the lighting to insure a realistic image.

**Nathan Exley** nathan-621@hotmail.com Diploma of Design