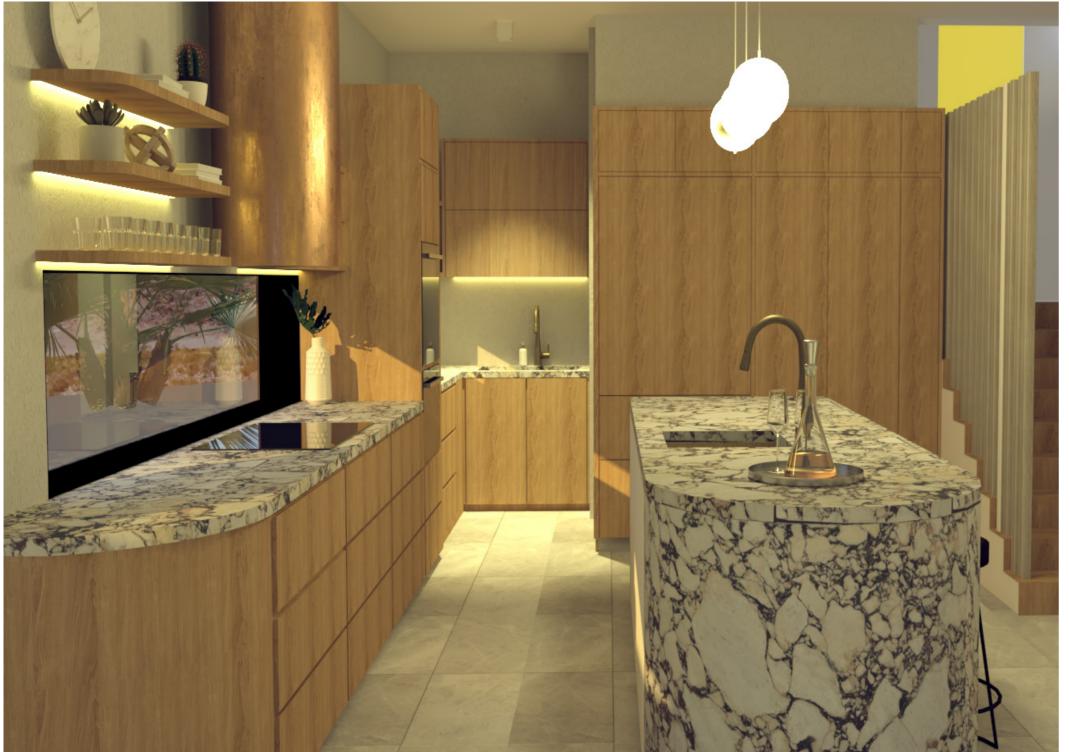

## **DJF100 Joinery and Finishes**

In this project I was to design a kitchen concept the made best use of the existing floor plan & also suited the clients needs. The concept I based this design on was 'The feeling of hotel luxury & relaxation in the heart of your home. The kitchen is often referred to as the heart of the home. From both a functional and a social perspective, it is a place where people gather & this is what I was aiming to achieve with this design.

The focus on luxury & relaxation was front of mind when selecting materials for this project, A refined pallet of Calacatta Viola stone, oak cabinetry, brass gold fixtures & integrated appliances all accentuate the clean lines & elegant style of this space. This concept also Incorporates a walk in pantry, dual ovens and plenty of storage.

To showcase this design concept I used my skills in auto CAD & sketch up Vray to produce these render images of the design with special attention to the lighting to insure a realistic image.

**Nathan Exley** nathan-621@hotmail.com Diploma of Design