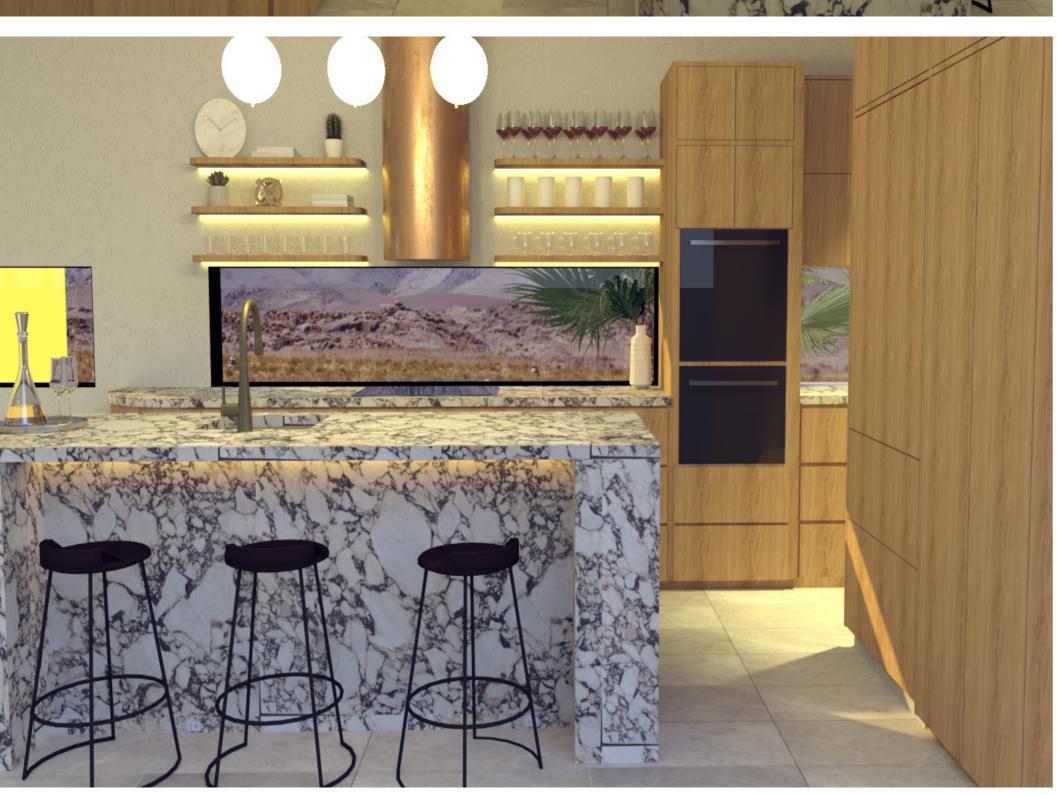

## **DJF100 Joinery and Finishes**

In this project I was to design a kitchen concept the made best use of the existing floor plan & also suited the clients needs. The concept I based this design on was 'The feeling of hotel luxury & relaxation in the heart of your home. The kitchen is often referred to as the heart of the home. From both a functional and a social perspective, it is a place where people gather & this is what I was aiming to achieve with this design.

The focus on luxury & relaxation was front of mind when selecting materials for this project, A refined pallet of Calacatta Viola stone, oak cabinetry, brass gold fixtures & integrated appliances all accentuate the clean lines & elegant style of this space. This concept also Incorporates a walk in pantry, dual ovens and plenty of storage.

To showcase this design concept I used my skills in auto CAD & sketch up Vray to produce these render images of the design with special attention to the lighting to insure a realistic image.

**Nathan Exley** nathan-621@hotmail.com Diploma of Design